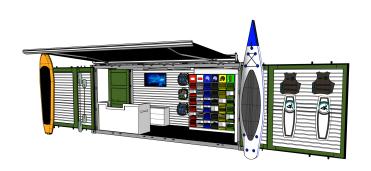

# 10' Pop Out Retail Box™

## Footprint approx. 80 Sq ft. Contact us for more info

With easy drop down design that This is the small retailer's friend. A quick set-up design that opens your stand for business in a matter of minutes.

- 8'X10' Container
- Retractable Side Walls
- Shelving and Display
- Signage and Logo Wrapping
- Integral POS Capabilities (Additional Cost)