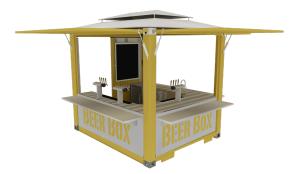

# **10' BEER BOX™**

## Footprint approx. 80 Sq ft. Contact us for pricing

Beat the heat in the Beer Box! The ultimate in beer dispensing. Taps can pump out the suds and give your customers a great looking and functional delivery system for your brand. Flipup windows, stainless steel counters and a make this cool way to dispense beer.

## Features

- 8'X10' Container
- Under Counter Storage
- Stainless Steel Counter and Sink
- Lighting and Menu Board
- Electrical hook ups
- Signage and Logo Wrapping
- Bluetooth Stereo System with Speakers
- 4, 8, Tap Keg System (Varied Cost)
- Attachable Walk-in Cooler (Additional Cost)
- Roof optional (Additional Cost)
- Fan System (Additional Cost)