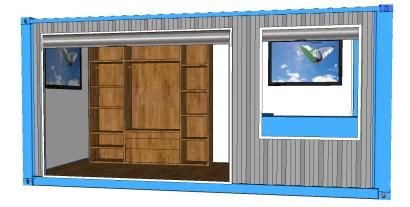

# 10' Pop Out Retail Box™

## Footprint approx. 80 Sq ft. Contact us for more info

With easy drop down design that This is the small retailer's friend. A quick set-up design that opens your stand for business in a matter of minutes.

- 8'X10' Container
- Retractable Side Walls
- Shelving and Display
- Signage and Logo Wrapping
- Integral POS Capabilities (Additional Cost)