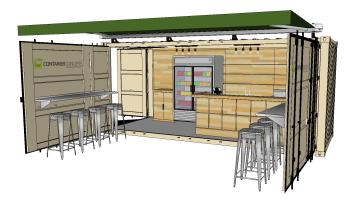

# 20' SIDE OPEN CAFE CONTAINER

## Footprint approx. 160+ Sq ft. Contact us for more info

Integrated storefront with windows and walk up counter makes it perfect for all types of weather. Secure side open design allows for many options.

## Features

- 8'X20' Side Open Container
- Fully Equipped Kitchen
- Hood system/ Fire Suppression
- Signage and Logo Wrapping

office: 805.252.2701 email: info@conceptinabox.com website: www.conceptinabox.com