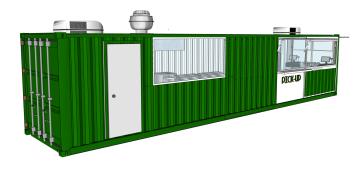

# 20' GRAB AND GO CONTAINER

## Footprint approx. 160 Sq ft. Contact us for more info

The ultimate Grab and Go container in a box! It can be good for many types of quick food or beverage service. Set up anywhere and then be able to lock up a night. Great for mobile pop up and satellite locations.

- 8'X20' Container
- Tie in to Utilities or Generator
- Paint/Logo Wrapping
- Special Signage (Additional Cost)
- Signage and Logo Wrapping