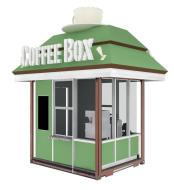

# 10' Coffee Drive Thru™

Footprint approx. 80 Sq ft. Contact us for more info

The ultimate coffee Drive through! Everything you need for a quick service operation all in one box. Perfect to test a new concept and market area.

- 8'X10' Container
- Integrated Counter with Sink
- 4 pot Coffee/Espresso Dispenser
- Reach-In Refrigerator Unit
- Custom Paint
- Ceiling Fan/Lighting
- Roof Optional (Additional Cost)