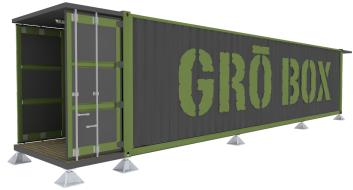

## Box Footprint approx. 320 Sq ft. Contact us for more info

This is the supreme grower experience! Indoor and outdoor courtyards, rooftop decks, and auxiliary kitchen. Bring your concept to life and wow your customers with this modern design. What more could you ask for?

## Features

- 8'X40' Container
- Fully Equipped Growing room
- Hydroponic lighting system
- Vent System/ Fire Suppression
- Exterior Lighting
- Raised off ground
- Video security system

office: 805.252.2701 email: info@conceptinabox.com website: www.conceptinabox.com