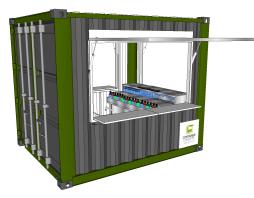

# 20' JUICE BOX™

## Footprint approx. 160 Sq ft. Contact us for more info

Squeezed juice, pressed juice, smoothies energy drinks, and protein powders all in a box. Quick and easy set up for sporting and fitness events, and exploring new markets. MENU SPECIALS

## Features

- 8'X20' Container
- Juice Dispensers
- Frozen Yogurt Dispenser
- Reach in Cooler
- Integrated Counter Cooler
- Digital Menu Systems
- Technology Package
- Signage and Logo Wrapping

office: 805.252.2701 email: info@conceptinabox.com website: www.conceptinabox.com