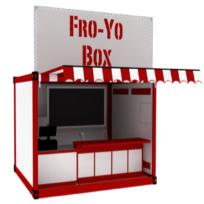

# 10' FRO-YO BOX™

## Footprint approx. 80 Sq ft. Contact us for more info

Beat the heat in this fully self contained Fro-Yo Box. Sell Frozen Yogurt or Ice Cream in this versatile unit. Everything you need with bright colors and signage to draw a crowd. Options: Shave Ice, Milkshakes, Popcorn...

- 8'X10' Container
- Frozen Yogurt Dispenser
- Reach in Cooler
- Counter and Sink
- POS Technology Package
- Ingredient Wall
- Signage and Logo Wrapping
- Attachable Walk-in Cooler (Additional Cost)