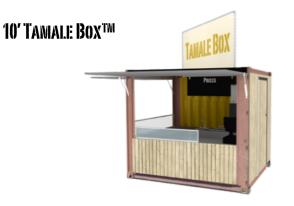

## Box Footprint approx. 80 Sq ft. Contact us for more info

This take-out tamale stand gives you a full blown take-out tamale restaurant anywhere you want it. Perfect for sporting events, outdoor concerts or any place where large crowds gather. Opt. Hot Dogs, Dumplings, Pretzels...

## Features

- 8'X10' Container
- Reach in cooler
- 3 Compartment Sink
- Hot Table
- Steel Counter
- Soda/Ice Dispenser
- Signage and Logo Wrapping

TAMALE ROX