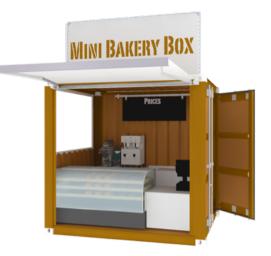

# MINI BAKERY BOXTM

## Footprint approx. 80 Sq ft. Contact us for more info

Muffins, cupcakes, and cookies! Oh my! An instant coffee and mini bakery all in one. Easy set up and breakdown. Unique eco friendly branding opportunities. Options: Bagels, Cupcakes, Pretzels...

- 8'X10' Container
- Bakery Display
- Coffee Maker
- Reach in Cooler
- Counter and Sink
- POS Technology Package
- Signage and Logo Wrapping