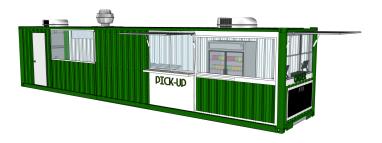

# 20' GRAB AND GO CONTAINER

## Footprint approx. 160 Sq ft. Contact us for more info

The ultimate Grab and Go container in a box! It can be good for many types of quick food or beverage service. Set up anywhere and then be able to lock up a night. Great for mobile pop up and satellite locations.

- 8'X20' Container
- Tie in to Utilities or Generator
- Paint/Logo Wrapping
- Special Signage (Additional Cost)
- Signage and Logo Wrapping