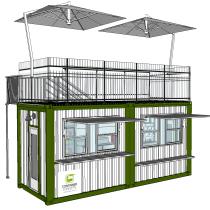

# 20' WALK UP BAR W/ DECK™

## Footprint approx. 320 Sq ft. with upper deck Contact us for more info

Do you have a liquor line you would like to promote? You can do it in this fully equipped pop-up bar that can be used for any type of beverage service.

- 8'X20' Container
- Reach in Cooler
- Counter and Sink
- Bar Shelving Unit
- Tap System Under Counter Chiller