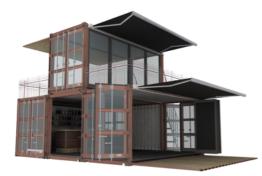

# VIP EVENT CONTAINER<sup>TM</sup>

## Footprint approx. 640 Sq ft. Contact us for more info

Large event box with an integrated bar. There is room for seating or dance floor, upstairs decks and room for a DJ booth. Bring the party to you or open it up at the beach. Perfect for promotions and festivals.

- (3) 8'X20' Container
- Reach in Cooler
- Counter and Sink
- Bar Shelving Unit
- Bar System and Under Counter Chiller
- Signage and Logo Wrapping or Paint
- Attachable Walk-in cooler(Additional Cost)