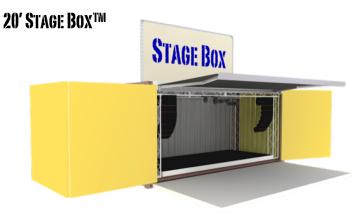

#### Footprint approx. 160 Sq ft. 20' Container Contact us for more info

If you want a showcase for your band in a remote location the 20' Stage Box is the answer. This box can be fully equipped and customized for your event. Fold out doors hold audio and video, retractable awning keeps the shade and concert rocking.

- Flip down Extended Stage
- Retractable Awning that pulls out from Container

STAGE BOX

- Lockable Storage within Container
- Sound/Speaker Wings swing out from inside Container
- Electrical Outlets
- (2) Lighting Rigs
- Logo Wrapping or Paint
- Optional Package (see Promo Box)