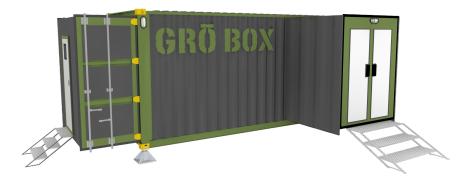

## 20' GRO BOXTM

## Footprint approx. 160+ or 320+ Sq ft. Contact us for more info

Here is a answer to any growers needs. Fully secure lab, grow room, finish room, or packaging, we can get you set up quickly and easily. With everything you need to get started.

#### Features

- 8'X20'Container + 8' Extensions
- Fully Equipped Growing room
- Hydroponic lighting system
- Vent System/ Fire Suppression
- Exterior Lighting
- Raised off ground
- Video security system