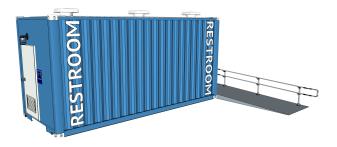

# **20' RESTROOM CONTAINER**

## Footprint approx. 160 Sq ft. Contact us for more info

Restrooms are are great to have for food parks and food halls. This restroom makes it easy to have that option. Includes 1 ADA restroom, single restroom and a small storage space with a mop sink.

- 8'X20' Container
- Tie in to Utilities or Generator
- Paint/Logo Wrapping
- Special Signage (Additional Cost)
- Signage and Logo Wrapping