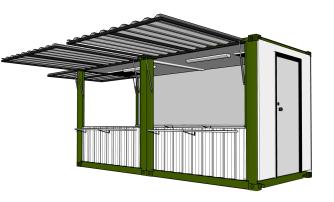

# 10' CONTAINER BAR<sup>TM</sup>

## Footprint approx. 80 Sq ft. Contact us for more info

This fully equipped pop-up bar that can be used for any type of beverage service or event. Quick and easy setup and transport.

office: 805.252.2701 email: info@conceptinabox.com website: www.conceptinabox.com

- 8'X10' Container
- Reach in Cooler
- Counter and Sink
- Bar Shelving Unit
- Optional upper deck