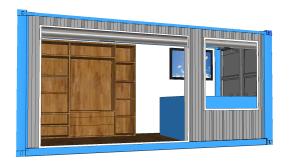

# 10' Pop Out Retail Box™

## Footprint approx. 80 Sq ft. Contact us for more info

With easy drop down design that This is the small retailer's friend. A quick set-up design that opens your stand for business in a matter of minutes.

- 8'X10' Container
- Retractable Side Walls
- Shelving and Display
- Signage and Logo Wrapping
- Integral POS Capabilities (Additional Cost)