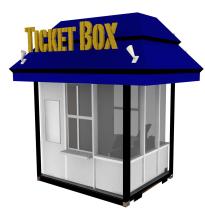

# TICKET BOX™ 10′-20′

## Footprint approx. 80 Sq ft &120 Sq ft. Contact us for more info

Set up and sell tickets virtually anywhere... county fairs, local festivals, earth day celebrations. It's just the ticket for looking professional. and an eco friendly way to dispense tickets for your next

- 8' X 10', 20' Container
- Removable Wall
- Signage/Logo Wrapping
- Custom Paint
- Ceiling Fan/Lighting
- Roof Optional (Additional Cost)
- Special Signage (Additional Cost)