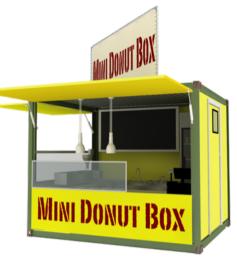

## Box Footprint approx. 80 Sq ft. Contact us for more info

We are offering a fully turn key doughnut operation in a Box! Easy way to make and to prepare doughnuts. Your customers will come running for these tasty treats.

- 8'X10' Container
- Lil Orbits Doughnut Maker
- Integrated Counter with Cold Storage
- 3 Compartment Sink
- Reach-In Refrigerator Unit
- Signage and Logo Wrapping
- Integral POS Capabilities
- Menu Board