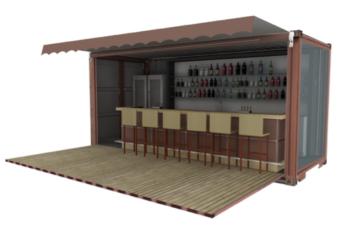

# 10' CONTAINER BAR<sup>TM</sup>

## Footprint approx. 80 Sq ft. Contact us for more info

This fully equipped pop-up bar that can be used for any type of beverage service or event. Quick and easy setup and transport.

office: 805.252.2701 email: info@conceptinabox.com website: www.conceptinabox.com

- 8'X10' Container
- Reach in Cooler
- Counter and Sink
- Bar Shelving Unit
- Optional upper deck