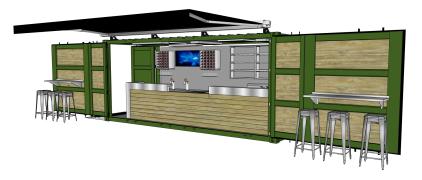

# 20' SIDE OPEN BARTM

## Footprint approx. 160+ Sq ft. Contact us for more info

The ultimate Bar/Tasting room! Take to festivals, Farmers Markets or add to your existing winery brewery or distillery. Promoting and marketing your business. Also perfect for a bar at any event or party. Many different configurations.

#### Features

- 8'X20' Container
- Reach in Cooler
- Counter and Sink
- Bar Shelving Unit
- Tap System Under Counter Chiller
- Signage and Logo Wrapping or Paint
- Attachable Walk-in Cooler(Additional Cost)