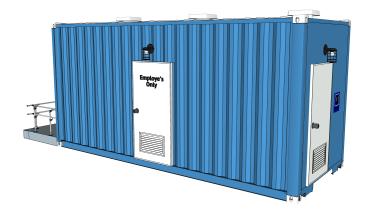

# **20' RESTROOM CONTAINER**

## Footprint approx. 160 Sq ft. Contact us for more info

Restrooms are are great to have for food parks and food halls. This restroom makes it easy to have that option. Includes 1 ADA restroom, single restroom and a small storage space with a mop sink.

- 8'X20' Container
- Tie in to Utilities or Generator
- Paint/Logo Wrapping
- Special Signage (Additional Cost)
- Signage and Logo Wrapping