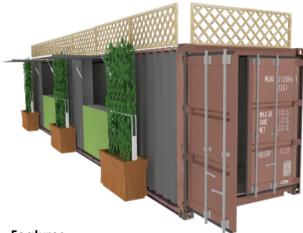

# 20' SIDE OPEN CAFE CONTAINER

## Footprint approx. 160+ Sq ft. Contact us for more info

Integrated storefront with windows and walk up counter makes it perfect for all types of weather. Secure side open design allows for many options.

## Features

- 8'X20' Side Open Container
- Fully Equipped Kitchen
- Hood system/ Fire Suppression
- Signage and Logo Wrapping

office: 805.252.2701 email: info@conceptinabox.com website: www.conceptinabox.com