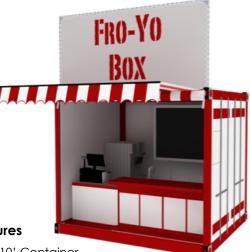

# 10' FRO-YO BOX™

## Footprint approx. 80 Sq ft. Contact us for more info

Beat the heat in this fully self contained Fro-Yo Box. Sell Frozen Yogurt or Ice Cream in this versatile unit. Everything you need with bright colors and signage to draw a crowd. Options: Shave Ice, Milkshakes, Popcorn...

- 8'X10' Container
- Frozen Yogurt Dispenser
- Reach in Cooler
- Counter and Sink
- POS Technology Package
- Ingredient Wall
- Signage and Logo Wrapping
- Attachable Walk-in Cooler (Additional Cost)