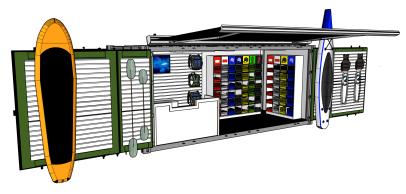

# 10' Pop Out Retail Box™

## Footprint approx. 80 Sq ft. Contact us for more info

With easy drop down design that This is the small retailer's friend. A quick set-up design that opens your stand for business in a matter of minutes.

- 8'X10' Container
- Retractable Side Walls
- Shelving and Display
- Signage and Logo Wrapping
- Integral POS Capabilities (Additional Cost)