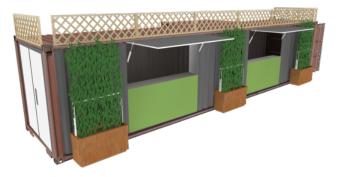

# 20' SIDE OPEN CAFE CONTAINER

## Footprint approx. 160+ Sq ft. Contact us for more info

Integrated storefront with windows and walk up counter makes it perfect for all types of weather. Secure side open design allows for many options.

## Features

- 8'X20' Side Open Container
- Fully Equipped Kitchen
- Hood system/ Fire Suppression
- Signage and Logo Wrapping

office: 805.252.2701 email: info@conceptinabox.com website: www.conceptinabox.com