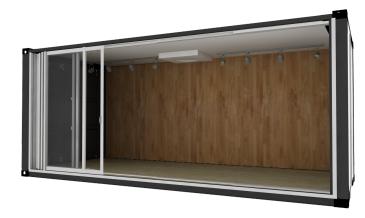

# 10' CONTAINER BAR<sup>TM</sup>

## Footprint approx. 80 Sq ft. Contact us for more info

This fully equipped pop-up bar that can be used for any type of beverage service or event. Quick and easy setup and transport.

office: 805.252.2701 email: info@conceptinabox.com website: www.conceptinabox.com

- 8'X10' Container
- Reach in Cooler
- Counter and Sink
- Bar Shelving Unit
- Optional upper deck