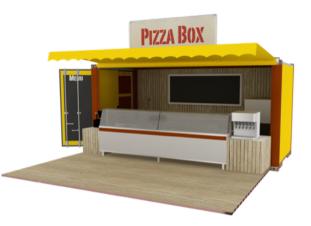

## Footprint approx. 160+ Sq ft. Contact us for more info

Pizzas, calzones or flat breads; you can do them all in this easy ready to bake Pizza Box. This little box comes loaded to dish out all kinds of Italian baked treats. A unique delivery 360° marketing system for vending, and profiting faster and easier.

- 8'X20' Container
- Pizza Oven
- Integrated Counter with Cold Storage
- Soda Dispenser
- Reach-In Refrigerator Unit
- Wifi Technology Package
- Signage/Logo Wrapping
- Integral POS Capabilities

40' PIZZA BOX™