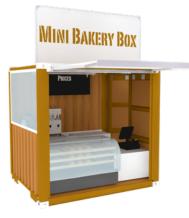

# MINI BAKERY BOXTM

## Footprint approx. 80 Sq ft. Contact us for more info

Muffins, cupcakes, and cookies! Oh my! An instant coffee and mini bakery all in one. Easy set up and breakdown. Unique eco friendly branding opportunities. Options: Bagels, Cupcakes, Pretzels...

- 8'X10' Container
- Bakery Display
- Coffee Maker
- Reach in Cooler
- Counter and Sink
- POS Technology Package
- Signage and Logo Wrapping