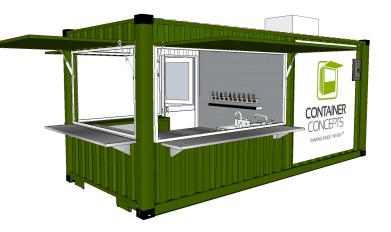

# **10' BEER BOX™**

## Footprint approx. 80 Sq ft. Contact us for pricing

Beat the heat in the Beer Box! The ultimate in beer dispensing. Taps can pump out the suds and give your customers a great looking and functional delivery system for your brand. Flipup windows, stainless steel counters and a make this cool way to dispense beer.

## Features

- 8'X10' Container
- Under Counter Storage
- Stainless Steel Counter and Sink
- Lighting and Menu Board
- Electrical hook ups
- Signage and Logo Wrapping
- Bluetooth Stereo System with Speakers
- 4, 8, Tap Keg System (Varied Cost)
- Attachable Walk-in Cooler (Additional Cost)
- Roof optional (Additional Cost)
- Fan System (Additional Cost)