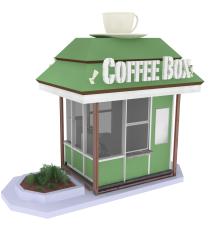

# 10' Coffee Drive Thru™

Footprint approx. 80 Sq ft. Contact us for more info

The ultimate coffee Drive through! Everything you need for a quick service operation all in one box. Perfect to test a new concept and market area.

- 8'X10' Container
- Integrated Counter with Sink
- 4 pot Coffee/Espresso Dispenser
- Reach-In Refrigerator Unit
- Custom Paint
- Ceiling Fan/Lighting
- Roof Optional (Additional Cost)