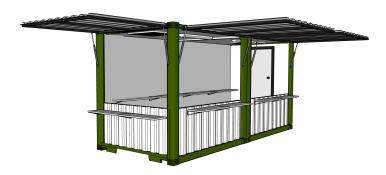

# 10' CONTAINER BAR<sup>TM</sup>

## Footprint approx. 80 Sq ft. Contact us for more info

This fully equipped pop-up bar that can be used for any type of beverage service or event. Quick and easy setup and transport.

office: 805.252.2701 email: info@conceptinabox.com website: www.conceptinabox.com

- 8'X10' Container
- Reach in Cooler
- Counter and Sink
- Bar Shelving Unit
- Optional upper deck