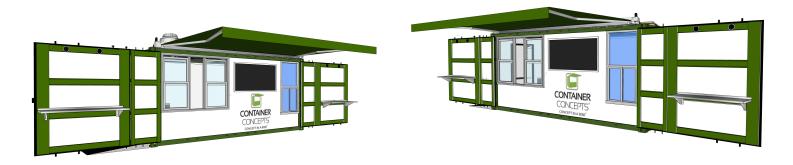

# 10' CAFE CONTAINER<sup>TM</sup>

## Footprint approx. 80+ Sq ft. Contact us for more info

Here is the supreme cafe experience! Indoor and outdoor courtyards, and auxiliary kitchen. Bring your concept to life and wow your customers with this modern design. Concepts: Anything you can think of...

- 8'X12' Container
- Fully Equipped Kitchen
- Hood system/ Fire Suppression
- Signage and Logo Wrapping