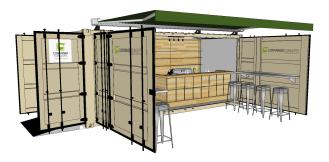

# 20' CAFE CONTAINER<sup>TM</sup>

#### Footprint approx. 160+ Sq ft. Contact us for more info

The ideal solution for any concept that wants an all in one solution and quick path to market. Clean design, integrated storefront with seating and walk up counter makes it perfect for all types of weather.

- 8'X20' Container
- Fully Equipped Kitchen
- Hood system/ Fire Suppression
- Signage and Logo Wrapping