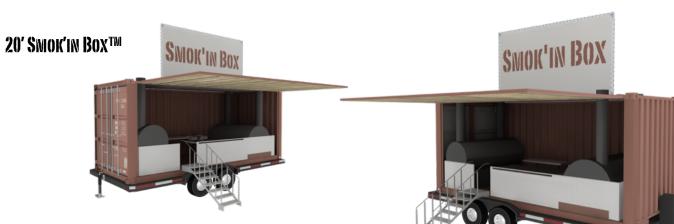

### Footprint approx. 160 Sq ft. Contact us for more info

You name it you can roast it or smoke it! This all in one box is perfect for roasting and smoking. You can do ribs and chicken pork and beef. Any tailgating, outdoor, or concert event or as a small smokehouse roadside BBQ.

- 8'X20' Container
- Flip up Awning
- (2) Smoker/BBQ pits
- Integrated Counter with Cold Storage
- Hand Sink
- Signage and Logo Wrapping
- 20' Trailer

Footprint approx. 80 Sq ft. Contact us for pricing