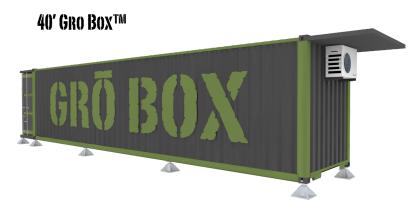

## Box Footprint approx. 320 Sq ft. Contact us for more info

This is the supreme grower experience! Indoor and outdoor courtyards, rooftop decks, and auxiliary kitchen. Bring your concept to life and wow your customers with this modern design. What more could you ask for?

## Features

- 8'X40' Container
- Fully Equipped Growing room
- Hydroponic lighting system
- Vent System/ Fire Suppression
- Exterior Lighting
- Raised off ground
- Video security system

office: 805.252.2701 email: info@conceptinabox.com website: www.conceptinabox.com