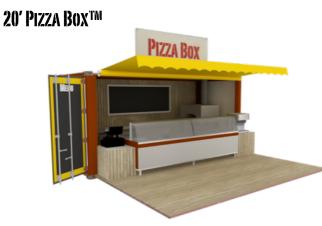

## Footprint approx. 160+ Sq ft. Contact us for more info

Pizzas, calzones or flat breads; you can do them all in this easy ready to bake Pizza Box. This little box comes loaded to dish out all kinds of Italian baked treats. A unique delivery 360° marketing system for vending, and profiting faster and easier.

- 8'X20' Container
- Pizza Oven
- Integrated Counter with Cold Storage
- Soda Dispenser
- Reach-In Refrigerator Unit
- Wifi Technology Package
- Signage/Logo Wrapping
- Integral POS Capabilities

40' PIZZA BOX™