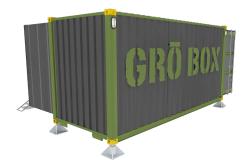

## 20' GRO BOXTM

## Footprint approx. 160+ or 320+ Sq ft. Contact us for more info

Here is a answer to any growers needs. Fully secure lab, grow room, finish room, or packaging, we can get you set up quickly and easily. With everything you need to get started.

#### Features

- 8'X20'Container + 8' Extensions
- Fully Equipped Growing room
- Hydroponic lighting system
- Vent System/ Fire Suppression
- Exterior Lighting
- Raised off ground
- Video security system