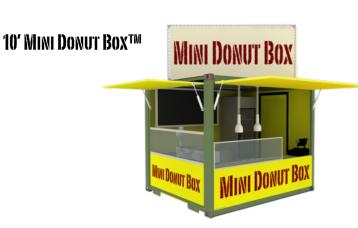

## Box Footprint approx. 80 Sq ft. Contact us for more info

We are offering a fully turn key doughnut operation in a Box! Easy way to make and to prepare doughnuts. Your customers will come running for these tasty treats.

- 8'X10' Container
- Lil Orbits Doughnut Maker
- Integrated Counter with Cold Storage
- 3 Compartment Sink
- Reach-In Refrigerator Unit
- Signage and Logo Wrapping
- Integral POS Capabilities
- Menu Board