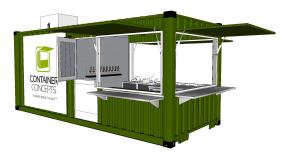

# 10' Coffee Drive Thru™

Footprint approx. 80 Sq ft. Contact us for more info

The ultimate coffee Drive through! Everything you need for a quick service operation all in one box. Perfect to test a new concept and market area.

office: 805.252.2701 email: info@conceptinabox.com website: www.conceptinabox.com

Copyright © 2018 Container Concepts. This Document Contains Confidential & Proprietary Information Not Intended For General Distribution And Subject To Use Only Under A Validly Executed Agreement. Do Not Duplicate.

- 8'X10' Container
- Integrated Counter with Sink
- 4 pot Coffee/Espresso Dispenser
- Reach-In Refrigerator Unit
- Custom Paint
- Ceiling Fan/Lighting
- Roof Optional (Additional Cost)