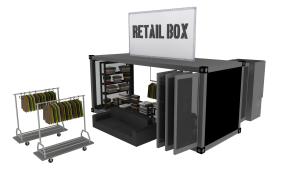

# 20' RETAIL CONTAINER™ C

## Footprint approx. 160+ Sq ft. Contact us for more info

Perfect for a pop-up retail space! Events, trunk shows parties indoor/ outdoor mall or shopping center parking lot. Showcase your brand with 360 degree marketing!

- 8'X20' Container
- MP4 Dock and Speaker System
- Custom paint (Brand Colors?)
- Ceiling Fan/Lighting
- HDTV (Optional Additional Cost)