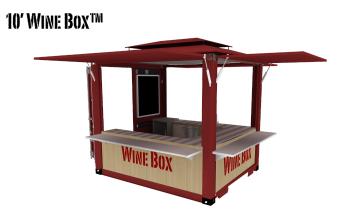

Showcase your winery on the road or at farmers markets with this all in one pop - up Wine Box. Everything you need with bright colors and signage to draw a crowd. Show off your brand in an eco friendly way.

- 8'X10' Container
- Reach in Wine Cooler
- Stainless Steel Counter and Sink
- Under Counter Glass and Wine Storage
- Lighting and Menu Board
- Signage and Logo Wrapping
- POS Technology Package (Additional Cost)
- Attachable Walk-in Cooler (Additional Cost)