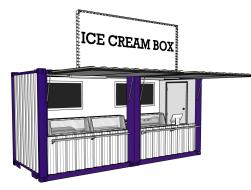

## Footprint approx. 160 Sq ft. Contact us for more info

Ice cream on the go or in your favorite park or festival. Fully equipped for any ice cream operation. Space for all of the fixings and displays for the ice cream.

## Features

- 8'X20' Container
- Ice cream coolers and counter
- Counter and Sink
- POS Technology Package
- Ingredient Wall
- Signage and Logo Wrapping
- Additional freezer (option)