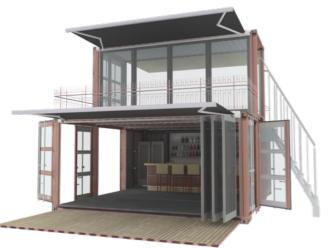

# 10' CAFE CONTAINER<sup>TM</sup>

## Footprint approx. 80+ Sq ft. Contact us for more info

Here is the supreme cafe experience! Indoor and outdoor courtyards, and auxiliary kitchen. Bring your concept to life and wow your customers with this modern design. Concepts: Anything you can think of...

- 8'X12' Container
- Fully Equipped Kitchen
- Hood system/ Fire Suppression
- Signage and Logo Wrapping