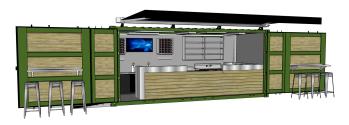

# 20' WALK UP BAR TM

#### Footprint approx. 160 Sq ft. Contact us for more info

Perfect for holding and dispensing any type of beverage. Space to do light meals and appetizers for whatever event you are throwing. Folds up completely to be a mobile unit.

- 20' STD Container
- Access Door
- (3) Flip Up Awnings
- Solar Vents/Turbines
- FRP Walls/Ceiling
- Coved Vinyl Floors
- 220v Electrical Package
- (2) LED Lights
- (2) DropFans
- (1) L Shaped Ext. Shelf