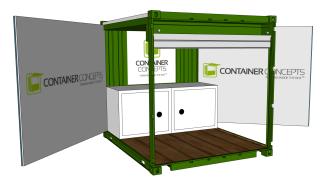

# **10' BEER BOX™**

## Footprint approx. 80 Sq ft. Contact us for pricing

Beat the heat in the Beer Box! The ultimate in beer dispensing. Taps can pump out the suds and give your customers a great looking and functional delivery system for your brand. Flipup windows, stainless steel counters and a make this cool way to dispense beer.

## Features

- 8'X10' Container
- Under Counter Storage
- Stainless Steel Counter and Sink
- Lighting and Menu Board
- Electrical hook ups
- Signage and Logo Wrapping
- Bluetooth Stereo System with Speakers
- 4, 8, Tap Keg System (Varied Cost)
- Attachable Walk-in Cooler (Additional Cost)
- Roof optional (Additional Cost)
- Fan System (Additional Cost)