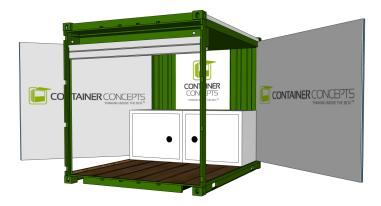

# **10' BEER BOX™**

## Footprint approx. 80 Sq ft. Contact us for pricing

Beat the heat in the Beer Box! The ultimate in beer dispensing. Taps can pump out the suds and give your customers a great looking and functional delivery system for your brand. Flipup windows, stainless steel counters and a make this cool way to dispense beer.

## Features

- 8'X10' Container
- Under Counter Storage
- Stainless Steel Counter and Sink
- Lighting and Menu Board
- Electrical hook ups
- Signage and Logo Wrapping
- Bluetooth Stereo System with Speakers
- 4, 8, Tap Keg System (Varied Cost)
- Attachable Walk-in Cooler (Additional Cost)
- Roof optional (Additional Cost)
- Fan System (Additional Cost)