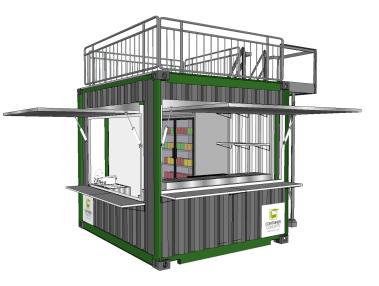

# 20' GRAB AND GO CONTAINER

## Footprint approx. 160 Sq ft. Contact us for more info

The ultimate Grab and Go container in a box! It can be good for many types of quick food or beverage service. Set up anywhere and then be able to lock up a night. Great for mobile pop up and satellite locations.

- 8'X20' Container
- Tie in to Utilities or Generator
- Paint/Logo Wrapping
- Special Signage (Additional Cost)
- Signage and Logo Wrapping