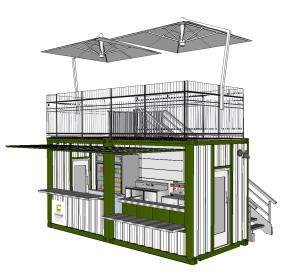

# 20' CAFE CONTAINER<sup>TM</sup>

#### Footprint approx. 160+ Sq ft. Contact us for more info

The ideal solution for any concept that wants an all in one solution and quick path to market. Clean design, integrated storefront with seating and walk up counter makes it perfect for all types of weather.

- 8'X20' Container
- Fully Equipped Kitchen
- Hood system/ Fire Suppression
- Signage and Logo Wrapping