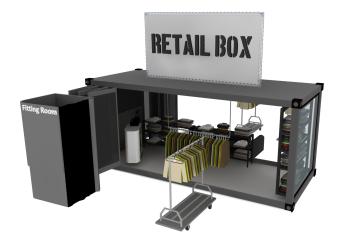

# 20' RETAIL CONTAINER™ C

## Footprint approx. 160+ Sq ft. Contact us for more info

Perfect for a pop-up retail space! Events, trunk shows parties indoor/ outdoor mall or shopping center parking lot. Showcase your brand with 360 degree marketing!

- 8'X20' Container
- MP4 Dock and Speaker System
- Custom paint (Brand Colors?)
- Ceiling Fan/Lighting
- HDTV (Optional Additional Cost)