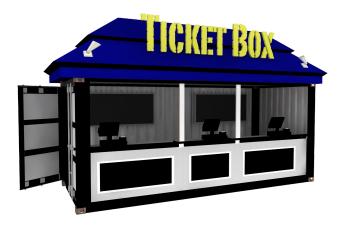

# TICKET BOX™ 10′-20′

## Footprint approx. 80 Sq ft &120 Sq ft. Contact us for more info

Set up and sell tickets virtually anywhere... county fairs, local festivals, earth day celebrations. It's just the ticket for looking professional. and an eco friendly way to dispense tickets for your next

- 8' X 10', 20' Container
- Removable Wall
- Signage/Logo Wrapping
- Custom Paint
- Ceiling Fan/Lighting
- Roof Optional (Additional Cost)
- Special Signage (Additional Cost)