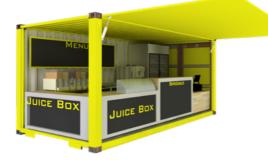

# 20' JUICE BOX™

## Footprint approx. 160 Sq ft. Contact us for more info

Squeezed juice, pressed juice, smoothies energy drinks, and protein powders all in a box. Quick and easy set up for sporting and fitness events, and exploring new markets. MENU SPECIALS

## Features

- 8'X20' Container
- Juice Dispensers
- Frozen Yogurt Dispenser
- Reach in Cooler
- Integrated Counter Cooler
- Digital Menu Systems
- Technology Package
- Signage and Logo Wrapping

office: 805.252.2701 email: info@conceptinabox.com website: www.conceptinabox.com