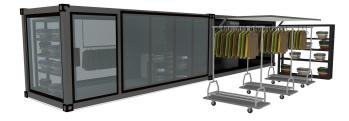

# 20' SIDE OPEN RETAIL<sup>TM</sup>

## Footprint approx. 160 Sq ft. Contact us for more info

Perfect for a pop-up sport retail space! Events, trunk shows, beach parties indoor/ outdoor mall or shopping center parking lot. Showcase your brand with 360 degree marketing!

## Features

- 8'X 20' Container
- Optional Trailer/Stairs
- Digital/Auto Photo Booth
- Dressing room
- Make up Table
- POS Technology Package
- Signage and Logo Wrapping

office: 805.252.2701 email: info@conceptinabox.com website: www.conceptinabox.com