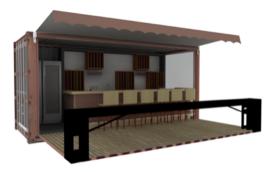

# 20' FLIP DOWN BARTM

## Footprint approx. 160 Sq ft. Contact us for more info

A perfect bar at any event or party. Take to festivals, pop up events or beach parties. greta way to promote and market your beverage line. Flip down wall makes a great deck.

- 8'X20' Container
- Reach in Cooler
- Counter and Sink
- Bar Shelving Unit
- POS Technology Package Included
- Tap System Under Counter Chiller
- Signage and Logo Wrapping or Paint