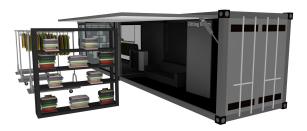

# 20' SIDE OPEN RETAIL<sup>TM</sup>

## Footprint approx. 160 Sq ft. Contact us for more info

Perfect for a pop-up sport retail space! Events, trunk shows, beach parties indoor/ outdoor mall or shopping center parking lot. Showcase your brand with 360 degree marketing!

## Features

- 8'X 20' Container
- Optional Trailer/Stairs
- Digital/Auto Photo Booth
- Dressing room
- Make up Table
- POS Technology Package
- Signage and Logo Wrapping

office: 805.252.2701 email: info@conceptinabox.com website: www.conceptinabox.com