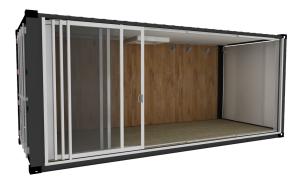

# 10' CONTAINER BAR<sup>TM</sup>

## Footprint approx. 80 Sq ft. Contact us for more info

This fully equipped pop-up bar that can be used for any type of beverage service or event. Quick and easy setup and transport.

office: 805.252.2701 email: info@conceptinabox.com website: www.conceptinabox.com

- 8'X10' Container
- Reach in Cooler
- Counter and Sink
- Bar Shelving Unit
- Optional upper deck