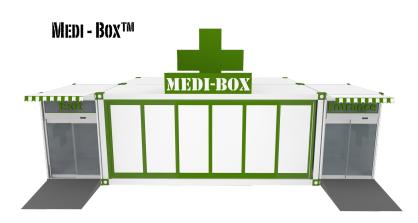

#### Box Footprint approx. 400 Sq ft. Contact us for more info

Either a clinic or a dispensary the choice will fit the market in urban and remote areas. This all in one MediBox<sup>™</sup> has everything you would need to start a business in healthcare delivery.

## Features

mm.

- (3) 8'X20' Container
- Specialized sliding doors

MEDI-BOX

Entra

- Integrated Counter
- Vent System / Fire Suppression
- Exterior Lighting
- Video Security System
- POS Capabilities
- Signage and Logo Wrapping