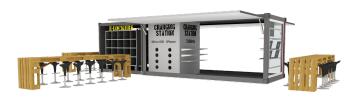

### CHARGING BOX™ 30'

The ultimate charging station where you can go for a quick charge for your Phone laptop or mobile device. The unique E-Lockers<sup>TM</sup> allow you to leave your device securely for a longer charge. Great for campuses, airports and metro stations.

### **Features**

- 8'X30' Container
- Tie in to Utilities or Generator
- Paint/Logo Wrapping
- Special Signage (Additional Cost)
- Signage and Logo Wrapping

office: 888.427.4014

email: info@conceptinabox.com website: www.conceptinabox.com