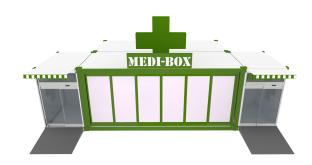

### MEDI - BOXTM

Box Footprint Approx. 400 Sq ft. Base Price: Click Here

Either a clinic or a dispensary the choice will fit the market in urban and remote areas. This all in one Medi -  $Box^{TM}$  has everything you would need to start a business in healthcare delivery.

- (2) 8'X20' Container
- Specialized sliding
- Integrated Counter with Cold Storage
- Fully Equipped Sorting Room
- Hydroponic Lighting System
- Vent System / Fire Suppression
- Exterior Lighting
- Video Security System
- POS Capabilities