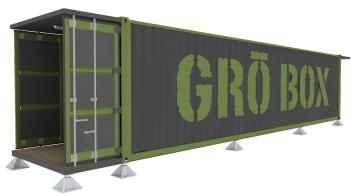

# GRO BOXTM 40'

Box Footprint Approx. 320 Sq ft. Base Price: <u>Click Here</u>

Here is the supreme cafe experience! Indoor and outdoor courtyards, rooftop decks, and auxiliary kitchen. Bring your concept to life and wow your customers with this modern design. What more could you ask for?

- 8'X40' Container
- Fully Equipped Growing room
- Hydroponic lighting system
- Vent System/ Fire Suppression
- Exterior Lighting
- Raised off ground
- Video security system