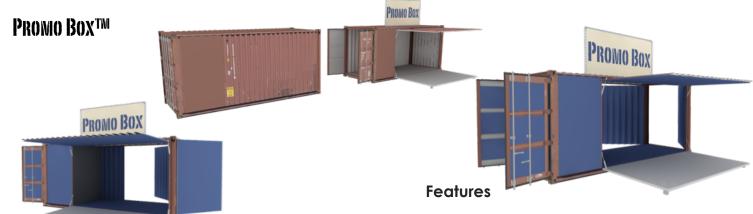

# Box Footprint Approx. 160 Sq ft. 20' Container Base Price: <u>Click Here</u>

Perfect for a pop-up promotional or retail space! Events, trunk shows parties indoor/outdoor mall or shopping center parking lot. Showcase your brand with 360 degree marketing! Closes up into a ship ready box.

- Flip Down Extended Stage, Flip Out Doors
- Flip Up Awning that pulls out from Container
- Lockable 4'x5' Storage within Container
- Electrical outlets/Basic Lighting
- Logo Wrapping or Paint