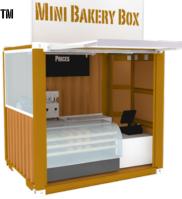

### MINI BAKERY BOXTM

# Box Footprint Approx. 80 Sq ft. Base Price: <u>Click Here</u>

Muffins, cupcakes, and cookies! Oh my! An instant coffee and mini bakery all in one. Easy set up and breakdown. Unique eco friendly branding opportunities. Options: Bagels, Cupcakes, Pretzels...

- 8'X10' Container
- Bakery Display
- · Coffee Maker
- Reach in Cooler
- Counter and Sink
- POS Technology Package
- Signage and Logo Wrapping