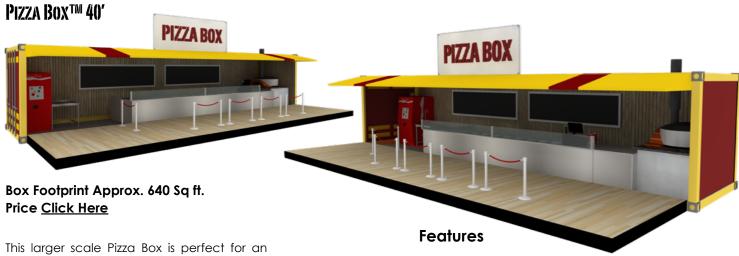

- 8'X20' Container
- Pizza Oven
- Integrated Counter with Cold Storage
- Soda Dispenser
- Reach-In Refrigerator Unit
- Wifi Technology Package
- Signage/Logo Wrapping
- Integral POS Capabilities

This larger scale Pizza Box is perfect for an outdoor restaurant, or for events or as a concession. With two wood fired ovens you can be cranking out the pizzas and flatbreads for lines of hungry customers.

contact info: 888.427.4014 email: info@conceptinabox.com website: www.conceptinabox.com

not for construction\* These drawings and pictures are under copyright law. Not to be reproduced without "author's" written consent. All design ideas and concepts are the sole property of Container Concepts™ and are only to be used if contracted to do so.

- 8'X40' Container
- Pizza Oven
- Integrated Counter with Cold Storage
- Soda Dispenser
- Reach-In Refrigerator Unit
- Wifi Technology Package
- Signage/Logo Wrapping
- Integral POS Capabilities