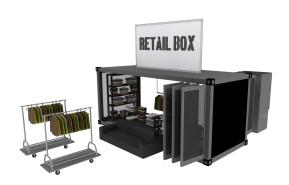

### RETAIL BOX™ 20'

Box Footprint Approx. 80 Sq ft. Base Price: <u>Click Here</u>

Perfect for a pop-up retail space! Events, trunk shows parties indoor/ outdoor mall or shopping center parking lot. Showcase your brand with 360 degree marketing!

**office:** 888.427.4014

email: info@conceptinabox.com website: www.conceptinabox.com

not for construction\* These drawings and pictures are under copyright law. Not to be reproduced without "author's" written consent. All design ideas and concepts are the sole property of Container Concepts™ and are only to be used if contracted to do so.

- 8'X20' Container
- MP4 Dock and Speaker System
- Custom paint (Brand Colors?)
- Ceiling Fan/Lighting
- HDTV (Optional Additional Cost)