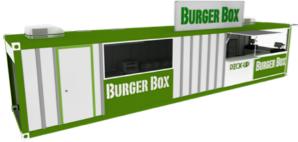

## CAFE / BURGER BOX<sup>TM</sup> 40' M

Box Footprint Approx. 320 Sq ft. Base Price: <u>Click Here</u>

Here is the supreme cafe experience! Indoor and outdoor courtyards, rooftop decks, and auxiliary kitchen. Bring your concept to life and wow your customers with this modern design. What more could you ask for?

- 8'X20' Container
- Fully Equipped Kitchen
- Integrated Counter with Cold Storage
- Soda Dispenser
- Hood system/ Fire Suppression
- Reach-In Refrigerator Unit
- Integral POS Capabilities
- Signage and Logo Wrapping