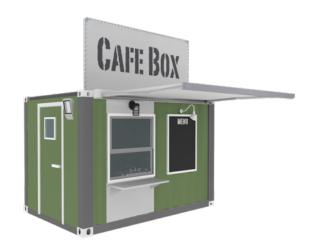

Box Footprint Approx. 96 Sq ft. Base Price: Click Here

Here is the supreme cafe experience! Indoor and outdoor courtyards, rooftop decks, and auxiliary kitchen. Bring your concept to life and wow your customers with this modern design. Concepts: Anything you can think of...

- 8'X12' Container
- Fully Equipped Kitchen
- Integrated Counter with Cold Storage
- Soda/ Ice Dispenser
- Hood system/ Fire Suppression
- Reach-In Refrigerator Unit
- Integral POS Capabilities
- Signage and Logo Wrapping