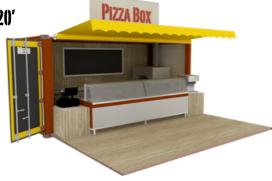

PIZZA BOXTM 20'

# Box Footprint Approx. 320 Sq ft. Price Click Here

Pizzas, calzones or flat breads; you can do them all in this easy ready to bake Pizza Box. This little box comes loaded to dish out all kinds of italian baked treats. A unique delivery 360° marketing system for vending, and profiting faster and easier.

- 8'X20' Container
- Pizza Oven
- Integrated Counter with Cold Storage
- Soda Dispenser
- Reach-In Refrigerator Unit
- Wifi Technology Package
- Signage/Logo Wrapping
- Integral POS Capabilities

This larger scale Pizza Box is perfect for an outdoor restaurant, or for events or as a concession. With two wood fired ovens you can be cranking out the pizzas and flatbreads for lines of hungry customers.