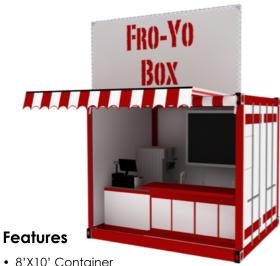

### Fro-Yo Box™

Box Footprint Approx. 80 Sq ft. **Base Price: Click Here** 

Beat the heat in this fully self contained Fro-Yo Box. Sell Frozen Yogurt or Ice Cream in this versatile unit. Everything you need with bright colors and signage to draw a crowd. Options: Shave Ice, Milkshakes, Popcorn...

- 8'X10' Container
- Frozen Yogurt Dispenser
- Reach in Cooler
- Counter and Sink
- POS Technology Package
- Ingredient Wall
- Signage and Logo Wrapping
- Attachable Walk-in Cooler (Additional Cost)