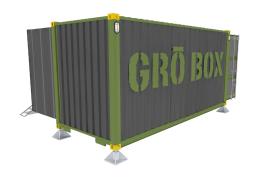

### GRO BOX™ 20'

Box Footprint Approx. 320 Sq ft. Base Price: <u>Click Here</u>

Here is the supreme cafe experience! Indoor and outdoor courtyards, rooftop decks, and auxiliary kitchen. Bring your concept to life and wow your customers with this modern design. What more could you ask for?

- 8'X20'Container + 8' Extensions
- Fully Equipped Growing room
- Hydroponic lighting system
- Vent System/ Fire Suppression
- Exterior Lighting
- Raised off ground
- Video security system