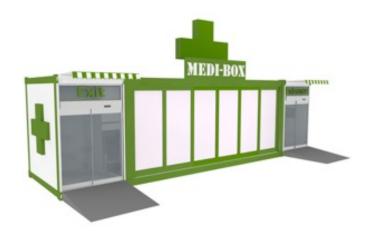

### MEDI - BOXTM

Box Footprint Approx. 400 Sq ft. Base Price: Click Here

Either a clinic or a dispensary the choice will fit the market in urban and remote areas. This all in one Medi -  $Box^{TM}$  has everything you would need to start a business in healthcare delivery.

- (2) 8'X20' Container
- Specialized sliding
- Integrated Counter with Cold Storage
- Fully Equipped Sorting Room
- Hydroponic Lighting System
- Vent System / Fire Suppression
- Exterior Lighting
- Video Security System
- POS Capabilities