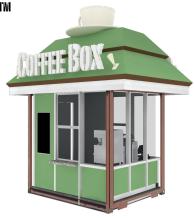

**COFFEE BOX™** 

Box Footprint Approx. 80 Sq ft. Base Price: <u>Click Here</u>

The ultimate coffee Drive through! Everything you need for a quick service operation all in one box. Perfect to test a new concept and market area.

- 8'X10' Container
- Integrated Counter with Sink
- 4 pot Coffee/Espresso Dispenser
- Reach-In Refrigerator Unit
- Custom Paint
- Ceiling Fan/Lighting
- Roof Optional (Additional Cost)
- Special Signage (Additional Cost)