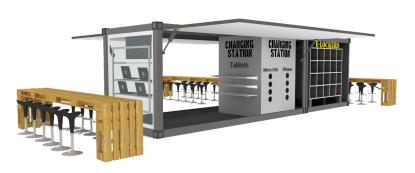

### CHARGING BOX™ 30'

The ultimate charging station where you can go for a quick charge for your Phone laptop or mobile device. The unique E-Lockers<sup>TM</sup> allow you to leave your device securely for a longer charge. Great for campuses, airports and metro stations.

### **Features**

- 8'X30' Container
- Tie in to Utilities or Generator
- Paint/Logo Wrapping
- Special Signage (Additional Cost)
- Signage and Logo Wrapping

office: 888.427.4014

email: info@conceptinabox.com website: www.conceptinabox.com