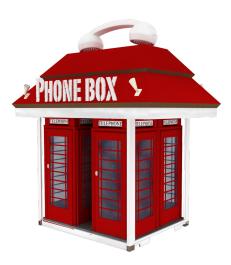

### PHONE BOXTM

# Box Footprint Approx. 80 Sq ft. Base price <u>Click Here</u>

Can't hear your phone or looking for some privacy in a retro way? Phone Box offers a convenient and fun way to charge your phone and have a private phone call at a loud event or concert.

- 8'X10' Container
- Signage and Logo Wrapping
- Wifi capable charging station
- Roof (Additional Cost)