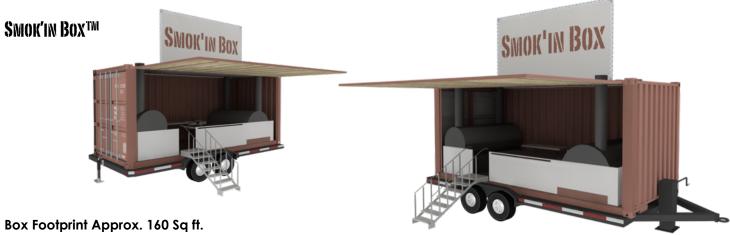

Box Footprint Approx. 160 Sq ft. Base Price: <u>Click Here</u>

You name it you can roast it or smoke it! This all in one box is perfect for roasting and smoking. You can do ribs and chicken pork and beef. Any tailgating, outdoor, or concert event or as a small smokehouse roadside BBO.

- 8'X20' Container
- Flip up Awning
- (2) Smoker/BBQ pits
- Integrated Counter with Cold Storage
- Hand Sink
- Signage and Logo Wrapping
- 20' Trailer