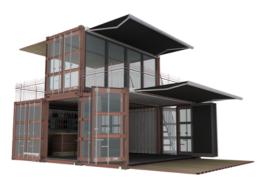

Box Footprint Approx. 96 Sq ft. Base Price: Click Here

Here is the supreme cafe experience! Indoor and outdoor courtyards, rooftop decks, and auxiliary kitchen. Bring your concept to life and wow your customers with this modern design. Concepts: Anything you can think of...

- 8'X12' Container
- Fully Equipped Kitchen
- Integrated Counter with Cold Storage
- Soda/ Ice Dispenser
- Hood system/ Fire Suppression
- Reach-In Refrigerator Unit
- Integral POS Capabilities
- Signage and Logo Wrapping