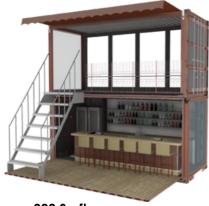

## CAFE / BURGER BOX<sup>TM</sup> 40' M

Box Footprint Approx. 320 Sq ft. Base Price: <u>Click Here</u>

Here is the supreme cafe experience! Indoor and outdoor courtyards, rooftop decks, and auxiliary kitchen. Bring your concept to life and wow your customers with this modern design. What more could you ask for?

office: 888.427.4014

email: info@conceptinabox.com website: www.conceptinabox.com

not for construction\* These drawings and pictures are under copyright law. Not to be reproduced without "author's" written consent. All design ideas and concepts are the sole property of Container Concepts ™ and are only to be used if contracted to do so.

- 8'X20' Container
- Fully Equipped Kitchen
- Integrated Counter with Cold Storage
- Soda Dispenser
- Hood system/ Fire Suppression
- Reach-In Refrigerator Unit
- Integral POS Capabilities
- Signage and Logo Wrapping