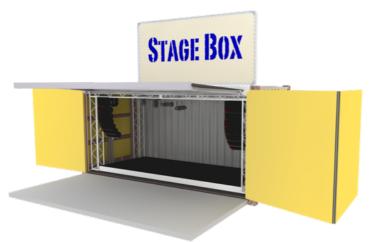

### **Optional Package:**

- Special Signage
- Additional Container as a Roof Deck
- Small Generator
- Lighting System
- Audio/Visual System
- Monitors and Speakers

If you want a showcase for your band in a remote location the 20' Stage Box is the answer. This box can be fully equipped and customized for your event. Fold out doors hold audio and video, retractable awning keeps the shade and concert

- Flip down Extended Stage
- Retractable Awning that pulls out from Container
- Lockable Storage within Container
- Sound/Speaker Wings swing out from inside Container
- Electrical Outlets
- (2) Lighting Rigs
- Logo Wrapping or Paint
- Optional Package (see Promo Box)