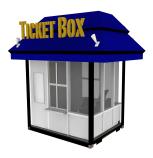

### TICKET BOX™ 10'-20'

Box Footprint Approx. 80 Sq ft &120 Sq ft. Base Price: Click Here

Set up and sell tickets virtually anywhere... county fairs, local festivals, earth day celebrations. It's just the ticket for looking professional. and an eco friendly way to dispense tickets for your next event.

- 8' X 10', 20' Container
- Removable Wall
- Wifi Technology Package
- Signage/Logo Wrapping
- Integral POS Capabilities
- Custom Paint
- Ceiling Fan/Lighting
- Roof Optional (Additional Cost)
- Special Signage (Additional Cost)