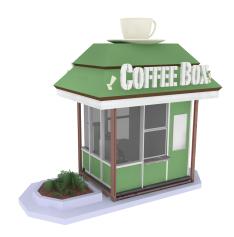

**COFFEE BOX™** 

Box Footprint Approx. 80 Sq ft. Base Price: <u>Click Here</u>

The ultimate coffee Drive through! Everything you need for a quick service operation all in one box. Perfect to test a new concept and market area.

- 8'X10' Container
- Integrated Counter with Sink
- 4 pot Coffee/Espresso Dispenser
- Reach-In Refrigerator Unit
- Custom Paint
- Ceiling Fan/Lighting
- Roof Optional (Additional Cost)
- Special Signage (Additional Cost)