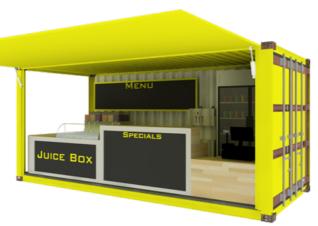

### JUICE BOXTM

# Box Footprint Approx. 160 Sq ft. Base Price: <u>Click Here</u>

Squeezed juice, pressed juice, smoothies energy drinks, and protein powders all in a box. Quick and easy set up for sporting and fitness events, and exploring new markets. A unique delivery system that allows 360° marketing, vending, and profiting faster and easier.

- 8'X20' Container
- Juice Dispensers
- Frozen Yogurt Dispenser
- Reach in Cooler
- Integrated Counter Cooler
- Digital Menu Systems
- Integral POS Capabilities
- Technology Package
- Signage and Logo Wrapping