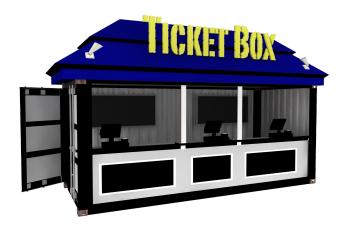

### TICKET BOX™ 10'-20'

Box Footprint Approx. 80 Sq ft &120 Sq ft. Base Price: Click Here

Set up and sell tickets virtually anywhere... county fairs, local festivals, earth day celebrations. It's just the ticket for looking professional. and an eco friendly way to dispense tickets for your next event.

- 8' X 10', 20' Container
- Removable Wall
- Wifi Technology Package
- Signage/Logo Wrapping
- Integral POS Capabilities
- Custom Paint
- Ceiling Fan/Lighting
- Roof Optional (Additional Cost)
- Special Signage (Additional Cost)