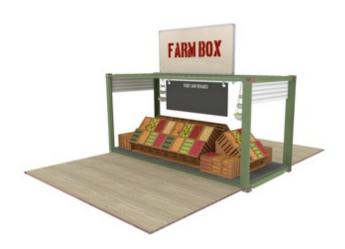

### FARM/FLOWER BOXTM 10'

# Box Footprint Approx. 80 Sq ft. Base Price: <u>Click Here</u>

With easy drop down design that This is the small farmer's friend. A quick set-up design that opens your stand for business in a matter of minutes Farm fresh flowers in a easy set up box that will be the hit of any Farmers Market...

- 8'X10' Container
- Removable Side Walls
- Shelving and Display
- Signage and Logo Wrapping
- Integral POS Capabilities (Additional Cost)