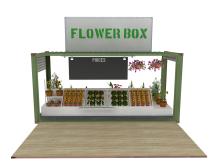

### FARM/FLOWER BOX™ 20'

Box Footprint Approx. 160+ Sq ft. Base Price: Click Here

Bring all of your farm fresh goods to the local farmers market or a modern functional stand on the side of the road. The Farm Box opens for business in a matter of minutes with our quick set-up design. Showcase your flowers and plants with built in shelving and displays.

- 8'X20' Container
- Removable Side Walls
- Shelving and Display
- Signage and Logo Wrapping
- Integral POS Capabilities (Additional Cost)