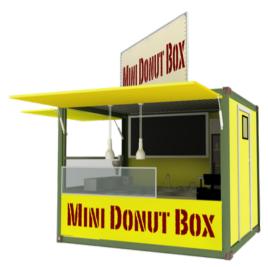

### MINI DONUT BOXTM

Box Footprint Approx. 80 Sq ft. Base Price: Click Here

Container Concepts™ is proud to announce it's partnership with Lil' Orbits. We are offering a fully turnkey doughnut operation in a Box! Easy way to make and to prepare doughnuts. Your customers will come running for these tasty treats.

- 8'X10' Container
- Lil Orbits Doughnut Maker
- Integrated Counter with Cold Storage
- 3 Compartment Sink
- Reach-In Refrigerator Unit
- Signage and Logo Wrapping
- Integral POS Capabilities
- Menu Board