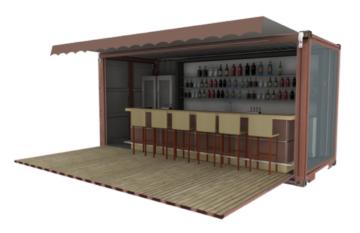

### **VIP BAR BOXTM**

Box Footprint Approx. 320 Sq ft. Base Price: Click Here

Do you have a liquor line you would like to promote? Are you a distributor that wants to show case a line of brands? You can do it in this fully equipped pop-up Bar Box. Integrated sinks and refrigeration keep the party going!

- (2) 8'X20' Containers
- Reach in Cooler
- Counter and Sink
- · Bar Shelving Unit
- POS Technology Package Included
- Tap System Under Counter Chiller
- Signage and Logo Wrapping or paint
- Attachable Walk-in Cooler(Additional Cost)