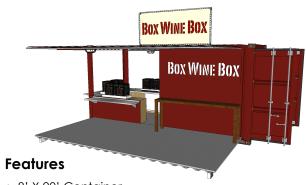

### BOX WINE BOXTM

### Box Footprint Approx. 160 Sq ft. 480 Sq ft. Open Base Price <u>Click Here</u>

Perfect for holding and disposing wine whether in a box or not. Comes with a food service component that will do light meals and appetizers for whatever event you are throwing. Folds up completely to be a mobile unit.

- 8' X 20' Container
- Flip Awnings/Drop Down Deck
- Counters Interior/Removable Exterior
- Three Compartment/Hand Sinks
- Bar Shelving Unit/Glass Rack
- Mp4 Wireless Audio System and 2 Speakers
- Pizza Oven, Evo Grill, Sous Vide (Optional)
- Under Counter Cooler/Dry Storage
- Warm/Cold Holding 4 Compartment Station
- Logo Wrapping & Paint
- Attachable Walk-in cooler (Additional cost)
- Roof Top Signage (Additional cost)