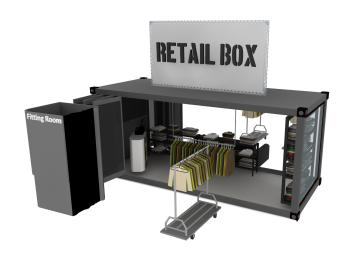

### RETAIL BOXTM 40'

If you want to showcase your brand in a remote location the 40' Retail box is the answer. This box can be fully equipped and customized for your brand. All basic electrical is included.

office: 888.427.4014

email: info@conceptinabox.com website: www.conceptinabox.com

not for construction\* These drawings and pictures are under copyright law. Not to be reproduced without "author's" written consent. All design ideas and concepts are the sole property of Container Concepts™ and are only to be used if contracted to do so.

- 8'X40' Container
- Custom paint (Brand Colors?)
- Ceiling Fan/Lighting
- Integrated POS
- Signage and Logo Wrapping
- HDTV Optional (Additional Cost)
- Audio Speaker System