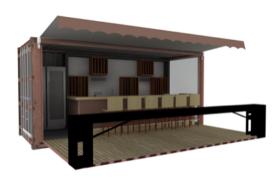

# Box Footprint Approx. 320 Sq ft. Base Price: <u>Click Here</u>

The ultimate Bar/Tasting room! Take to festivals, Farmers Markets or add to your existing winery brewery or distillery. Promoting and marketing your business. Also perfect for a bar at any event or party.

- 8'X20' Container
- · Reach in Cooler
- Counter and Sink
- Bar Shelving Unit
- POS Technology Package Included
- Tap System Under Counter Chiller
- Signage and Logo Wrapping or Paint
- Attachable Walk-in Cooler(Additional Cost)