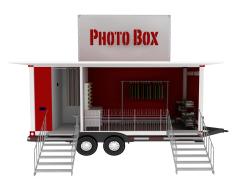

### PHOTO BOXTM

Box Footprint Approx. 160 Sq ft. Base Price: <u>Click Here</u>

The Photo Box is a photo booth on wheels. With attached space for costumes and makeup table for parties or events. Make someone a star! Optional wifi enabled to upload to social media

- 8'X 20' Container
- Optional Trailer/Stairs
- Digital/Auto Photo Booth
- Dressing room
- Make up Table
- POS Technology Package
- Signage and Logo Wrapping