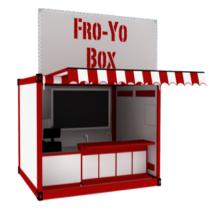

### Fro-Yo Box™

Box Footprint Approx. 80 Sq ft. **Base Price: Click Here** 

Beat the heat in this fully self contained Fro-Yo Box. Sell Frozen Yogurt or Ice Cream in this versatile unit. Everything you need with bright colors and signage to draw a crowd. Options: Shave Ice, Milkshakes, Popcorn...

- 8'X10' Container
- Frozen Yogurt Dispenser
- Reach in Cooler
- Counter and Sink
- POS Technology Package
- Ingredient Wall
- Signage and Logo Wrapping
- Attachable Walk-in Cooler (Additional Cost)