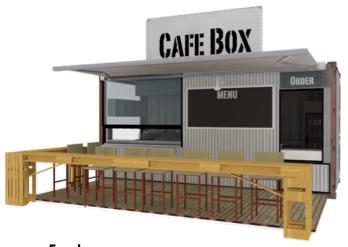

## CAFE / BURGER BOX<sup>TM</sup> 40' M

Box Footprint Approx. 320 Sq ft. Base Price: <u>Click Here</u>

Here is the supreme cafe experience! Indoor and outdoor courtyards, rooftop decks, and auxiliary kitchen. Bring your concept to life and wow your customers with this modern design. What more could you ask for?

- 8'X20' Container
- Fully Equipped Kitchen
- Integrated Counter with Cold Storage
- Soda Dispenser
- Hood system/ Fire Suppression
- Reach-In Refrigerator Unit
- Integral POS Capabilities
- Signage and Logo Wrapping