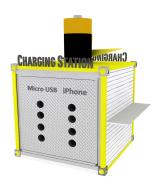

### **CHARGING BOXTM 10'**

# Box Footprint Approx. 80 Sq ft. Base Price: Click Here

Outdoor or indoors never be without a charge. The Charge box is a mini charging station where you can hook up for a quick charge for your Phone laptop or mobile device. Great for campuses, airports and metro stations.

- 8'X10' Container
- Tie in to Utilities or Generator
- Paint/Logo Wrapping
- Special Signage (Additional Cost)