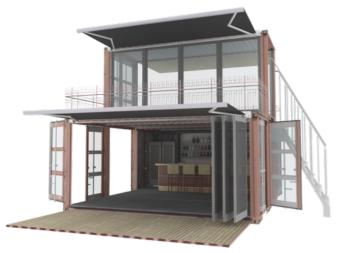

Box Footprint Approx. 160+ Sq ft. Base Price: <u>Click Here</u>

The ideal solution for any concept that wants an all in one solution and quick path to market. Clean design, integrated storefront with seating and walk up counter makes it perfect for all types of weather. Options: Anything you can think of.....

- 8'X20' Container
- Fully Equipped Kitchen
- Integrated Counter with Cold Storage
- Soda Dispenser
- Hood system/ Fire Suppression
- Reach-In Refrigerator Unit
- Integral POS Capabilities
- Signage and Logo Wrapping