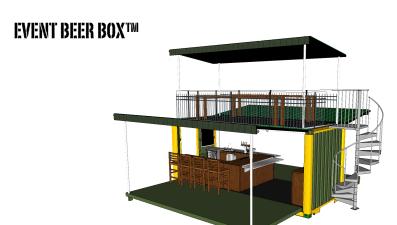

### **EVENT BOXTM**

Box Footprint Approx. 640 Sq ft. Base Price: Click Here

Large event box with an integrated bar. There is room for seating or dance floor, upstairs decks and room for a DJ booth. Bring the party to you or open it up at the beach. Perfect for promotions and festivals.

- (3) 8'X20' Container
- · Reach in Cooler
- Counter and Sink
- · Bar Shelving Unit
- POS Technology Package Included
- Bar System and Under Counter Chiller
- Signage and Logo Wrapping or Paint
- Attachable Walk-in cooler(Additional Cost)