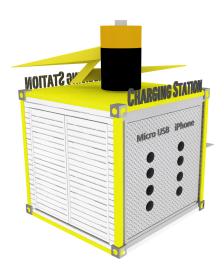

### **CHARGING BOXTM 10'**

# Box Footprint Approx. 80 Sq ft. Base Price: Click Here

Outdoor or indoors never be without a charge. The Charge box is a mini charging station where you can hook up for a quick charge for your Phone laptop or mobile device. Great for campuses, airports and metro stations.