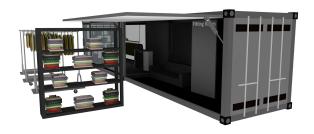

### RETAIL BOX™ 20'

Box Footprint Approx. 80 Sq ft. Base Price: <u>Click Here</u>

Perfect for a pop-up retail space! Events, trunk shows parties indoor/ outdoor mall or shopping center parking lot. Showcase your brand with 360 degree marketing!

**office:** 888.427.4014

email: info@conceptinabox.com website: www.conceptinabox.com

not for construction\* These drawings and pictures are under copyright law. Not to be reproduced without "author's" written consent. All design ideas and concepts are the sole property of Container Concepts™ and are only to be used if contracted to do so.

- 8'X20' Container
- MP4 Dock and Speaker System
- Custom paint (Brand Colors?)
- Ceiling Fan/Lighting
- HDTV (Optional Additional Cost)