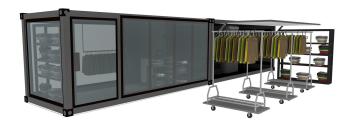

### PHOTO BOXTM

Box Footprint Approx. 160 Sq ft. Base Price: <u>Click Here</u>

The Photo Box is a photo booth on wheels. With attached space for costumes and makeup table for parties or events. Make someone a star! Optional wifi enabled to upload to social media

- 8'X 20' Container
- Optional Trailer/Stairs
- Digital/Auto Photo Booth
- Dressing room
- Make up Table
- POS Technology Package
- Signage and Logo Wrapping