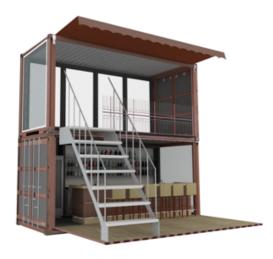

## CAFE / BURGER BOX<sup>TM</sup> 40' M

Box Footprint Approx. 320 Sq ft. Base Price: <u>Click Here</u>

Here is the supreme cafe experience! Indoor and outdoor courtyards, rooftop decks, and auxiliary kitchen. Bring your concept to life and wow your customers with this modern design. What more could you ask for?

office: 888.427.4014

email: info@conceptinabox.com website: www.conceptinabox.com

not for construction\* These drawings and pictures are under copyright law. Not to be reproduced without "author's" written consent. All design ideas and concepts are the sole property of Container Concepts ™ and are only to be used if contracted to do so.

- 8'X20' Container
- Fully Equipped Kitchen
- Integrated Counter with Cold Storage
- Soda Dispenser
- Hood system/ Fire Suppression
- Reach-In Refrigerator Unit
- Integral POS Capabilities
- Signage and Logo Wrapping