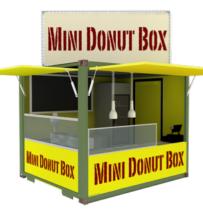

### MINI DONUT BOXTM

Box Footprint Approx. 80 Sq ft. Base Price: Click Here

Container Concepts™ is proud to announce it's partnership with Lil' Orbits. We are offering a fully turnkey doughnut operation in a Box! Easy way to make and to prepare doughnuts. Your customers will come running for these tasty treats.

- 8'X10' Container
- Lil Orbits Doughnut Maker
- Integrated Counter with Cold Storage
- 3 Compartment Sink
- Reach-In Refrigerator Unit
- Signage and Logo Wrapping
- Integral POS Capabilities
- Menu Board