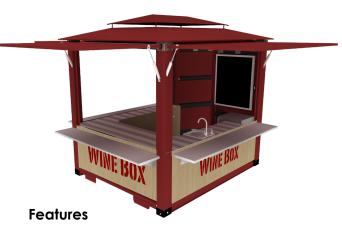

### WINE BOXTM

Box Footprint Approx. 80 Sq ft. Base Price: <u>Click Here</u>

Showcase your winery on the road or at farmers markets with this all in one pop - up Wine Box. Everything you need with bright colors and signage to draw a crowd. Show off your brand in an eco friendly way.

- 8'X10' Container
- Reach in Wine Cooler
- Stainless Steel Counter and Sink
- Under Counter Glass and Wine Storage
- Lighting and Menu Board
- Signage and Logo Wrapping
- POS Technology Package (Additional Cost)
- Attachable Walk-in Cooler (Additional Cost)