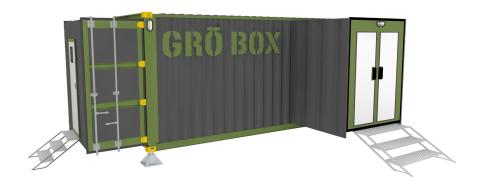

### GRO BOX™ 20'

Box Footprint Approx. 320 Sq ft. Base Price: <u>Click Here</u>

Here is the supreme cafe experience! Indoor and outdoor courtyards, rooftop decks, and auxiliary kitchen. Bring your concept to life and wow your customers with this modern design. What more could you ask for?

- 8'X20'Container + 8' Extensions
- Fully Equipped Growing room
- Hydroponic lighting system
- Vent System/ Fire Suppression
- Exterior Lighting
- Raised off ground
- Video security system