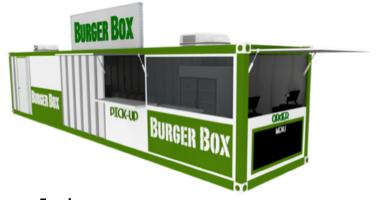

## CAFE / BURGER BOX<sup>TM</sup> 40' M

Box Footprint Approx. 320 Sq ft. Base Price: <u>Click Here</u>

Here is the supreme cafe experience! Indoor and outdoor courtyards, rooftop decks, and auxiliary kitchen. Bring your concept to life and wow your customers with this modern design. What more could you ask for?

- 8'X20' Container
- Fully Equipped Kitchen
- Integrated Counter with Cold Storage
- Soda Dispenser
- Hood system/ Fire Suppression
- Reach-In Refrigerator Unit
- Integral POS Capabilities
- Signage and Logo Wrapping