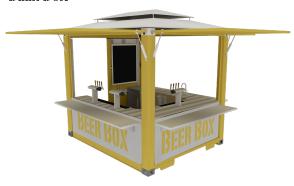

### BEER BOXTM

Box Footprint Approx. 80 Sq ft. Base Price: <u>Click Here</u>

Beat the heat in the Beer Box! The ultimate in beer dispensing. Up to 12 taps can pump out the suds and give your customers a great looking and functional delivery system for your brand. Flip-up windows, stainless steel counters and a make this cool way to dispense beer.

- 8'X10' Container
- Under Counter Storage
- Stainless Steel Counter and Sink
- Lighting and Menu Board
- Electrical hook ups
- Signage and Logo Wrapping
- Bluetooth Stereo System with Speakers
- 4, 8, or 12 Tap Keg System (Varied Cost)
- POS Technology Package (Additional Cost)
- Attachable Walk-in Cooler (Additional Cost)
- Roof (Additional Cost)
- Fan System (Additional Cost)