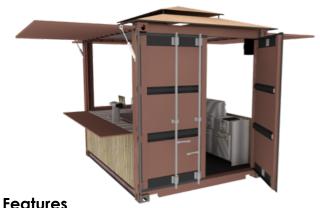

### BACKYARD BBQ BOX™

Box Footprint Approx. 80 Sq ft. **Base Price: Click Here** 

This box creates an instant showpiece for anyones back yard, courtyard, deck, beach or dock. Comes complete and set up is easy. Attaches to utilities or can be used off grid. Integrated BBQ, range sink coolers and room for up to (4) 5 gallon kegs. Mp4 dock included and optional HDTV will keep the party rocking.

- 8'X10' Container
- Propane or Natural gas grill
- Integrated Counter with Cold Storage
- 4 tap Beer/Soda Dispenser
- Reach-In Refrigerator Unit
- MP4 Dock and Speaker System
- Custom Paint (Team Colors?)
- Ceiling Fan/Lighting
- Roof (Optional Additional Cost)
- HDTV (Optional Additional Cost)