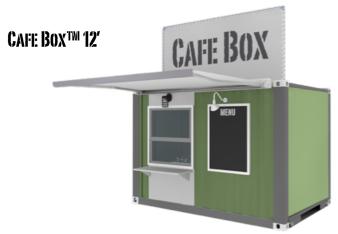

## CAFE / BURGER BOX<sup>TM</sup> 40' M

Box Footprint Approx. 320 Sq ft. Base Price: <u>Click Here</u>

Here is the supreme cafe experience! Indoor and outdoor courtyards, rooftop decks, and auxiliary kitchen. Bring your concept to life and wow your customers with this modern design. What more could you ask for?

- 8'X20' Container
- Fully Equipped Kitchen
- Integrated Counter with Cold Storage
- Soda Dispenser
- Hood system/ Fire Suppression
- Reach-In Refrigerator Unit
- Integral POS Capabilities
- Signage and Logo Wrapping