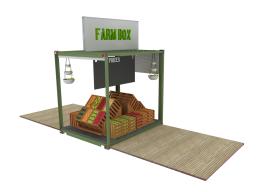

### FARM/FLOWER BOXTM 10'

# Box Footprint Approx. 80 Sq ft. Base Price: <u>Click Here</u>

With easy drop down design that This is the small farmer's friend. A quick set-up design that opens your stand for business in a matter of minutes Farm fresh flowers in a easy set up box that will be the hit of any Farmers Market...

- 8'X10' Container
- Removable Side Walls
- Shelving and Display
- Signage and Logo Wrapping
- Integral POS Capabilities (Additional Cost)