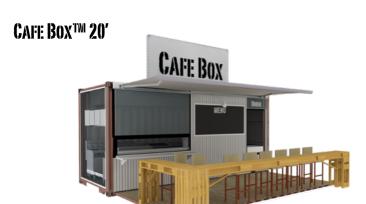

Box Footprint Approx. 160+ Sq ft. Base Price: <u>Click Here</u>

The ideal solution for any concept that wants an all in one solution and quick path to market. Clean design, integrated storefront with seating and walk up counter makes it perfect for all types of weather. Options: Anything you can think of.....

- 8'X20' Container
- Fully Equipped Kitchen
- Integrated Counter with Cold Storage
- Soda Dispenser
- Hood system/ Fire Suppression
- Reach-In Refrigerator Unit
- Integral POS Capabilities
- Signage and Logo Wrapping