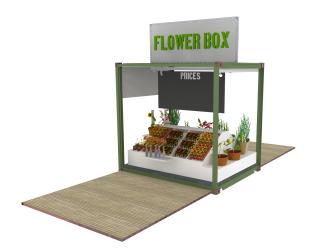

### FARM/FLOWER BOX™ 20'

Box Footprint Approx. 160+ Sq ft. Base Price: Click Here

Bring all of your farm fresh goods to the local farmers market or a modern functional stand on the side of the road. The Farm Box opens for business in a matter of minutes with our quick set-up design. Showcase your flowers and plants with built in shelving and displays.

- 8'X20' Container
- Removable Side Walls
- Shelving and Display
- Signage and Logo Wrapping
- Integral POS Capabilities (Additional Cost)