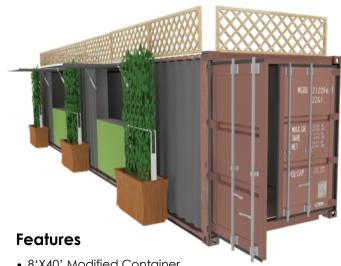

### BEER GARDEN BOX<sup>TM</sup>

Box Footprint Approx. 320 Sq ft. **Base Price: Click Here** 

The ultimate beer experience! Room for 20+ taps with integrated tap system, attached keg room, and kitchen. You can have your own taproom in a box! Great for park food service, office courtyards outdoor events... you name it!

office: 888.427.4014

email: info@conceptinabox.com website: www.conceptinabox.com

not for construction\* These drawings and pictures are under copyright law. Not to be reproduced without "author's" written consent. All design ideas and concepts are the sole property of Container Concepts™ and are only to be used if contracted to do so.

- 8'X40' Modified Container
- 8'X10' Modified Cooler/Walk-in(Additional Cost)
- Full Grill Kitchen with Hood System & Fire Suppression
- Tap System and Under Counter Chiller
- POS Technology Package
- Attachable Smoker(Additional Cost)
- Wood Lattice (Additional Cost)
- 3 8'X4' Vertical Hops Trellis Planters (Additional Cost)
- Signage and Logo Wrapping(Additional Cost)