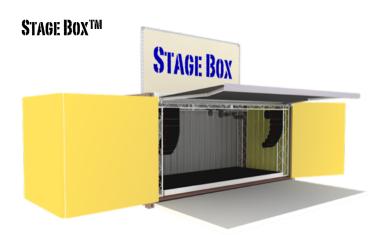

# Box Footprint Approx. 160 Sq ft. 20' Container Base Price: <u>Click Here</u>

Perfect for a pop-up promotional or retail space! Events, trunk shows parties indoor/outdoor mall or shopping center parking lot. Showcase your brand with 360 degree marketing! Closes up into a ship ready box.

- Flip Down Extended Stage, Flip Out Doors
- Flip Up Awning that pulls out from Container
- Lockable 4'x5' Storage within Container
- Electrical outlets/Basic Lighting
- Logo Wrapping or Paint