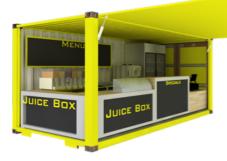

### JUICE BOXTM

# Box Footprint Approx. 160 Sq ft. Base Price: <u>Click Here</u>

Squeezed juice, pressed juice, smoothies energy drinks, and protein powders all in a box. Quick and easy set up for sporting and fitness events, and exploring new markets. A unique delivery system that allows 360° marketing, vending, and profiting faster and easier.

- 8'X20' Container
- Juice Dispensers
- Frozen Yogurt Dispenser
- Reach in Cooler
- Integrated Counter Cooler
- Digital Menu Systems
- Integral POS Capabilities
- Technology Package
- Signage and Logo Wrapping