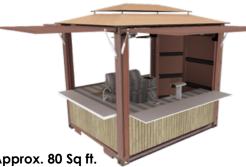

### BACKYARD BBQ BOX™

Box Footprint Approx. 80 Sq ft. **Base Price: Click Here** 

This box creates an instant showpiece for anyones back yard, courtyard, deck, beach or dock. Comes complete and set up is easy. Attaches to utilities or can be used off grid. Integrated BBQ, range sink coolers and room for up to (4) 5 gallon kegs. Mp4 dock included and optional HDTV will keep the party rocking.

- 8'X10' Container
- Propane or Natural gas grill
- Integrated Counter with Cold Storage
- 4 tap Beer/Soda Dispenser
- Reach-In Refrigerator Unit
- MP4 Dock and Speaker System
- Custom Paint (Team Colors?)
- Ceiling Fan/Lighting
- Roof (Optional Additional Cost)
- HDTV (Optional Additional Cost)