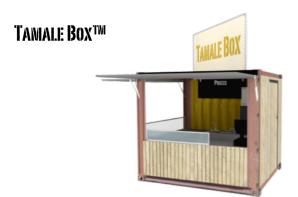

# Box Footprint Approx. 80 Sq ft. Base Price: <u>Click Here</u>

This take-out tamale stand gives you a full blown take-out tamale restaurant anywhere you want it. Perfect for sporting events, outdoor concerts or any place where large crowds gather. Opt. Hot Dogs, Dumplings, Pretzels...

- 8'X10' Container
- · Reach in cooler
- 3 Compartment Sink
- Hot Table
- Steel Counter
- Soda/Ice Dispenser
- Integral POS Capabilities
- Signage and Logo Wrapping