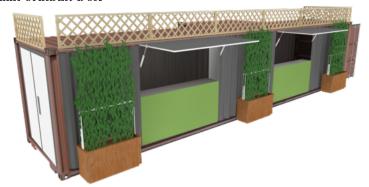

### BEER GARDEN BOX<sup>TM</sup>

Box Footprint Approx. 320 Sq ft. **Base Price: Click Here** 

The ultimate beer experience! Room for 20+ taps with integrated tap system, attached keg room, and kitchen. You can have your own taproom in a box! Great for park food service, office courtyards outdoor events... you name it!

office: 888.427.4014

email: info@conceptinabox.com website: www.conceptinabox.com

not for construction\* These drawings and pictures are under copyright law. Not to be reproduced without "author's" written consent. All design ideas and concepts are the sole property of Container Concepts™ and are only to be used if contracted to do so.

- 8'X40' Modified Container
- 8'X10' Modified Cooler/Walk-in(Additional Cost)
- Full Grill Kitchen with Hood System & Fire Suppression
- Tap System and Under Counter Chiller
- POS Technology Package
- Attachable Smoker(Additional Cost)
- Wood Lattice (Additional Cost)
- 3 8'X4' Vertical Hops Trellis Planters (Additional Cost)
- Signage and Logo Wrapping(Additional Cost)