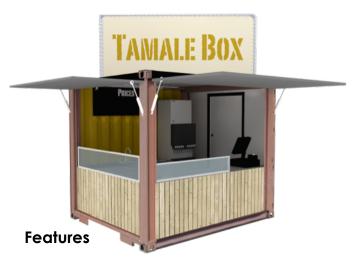

# Box Footprint Approx. 80 Sq ft. Base Price: <u>Click Here</u>

This take-out tamale stand gives you a full blown take-out tamale restaurant anywhere you want it. Perfect for sporting events, outdoor concerts or any place where large crowds gather. Opt. Hot Dogs, Dumplings, Pretzels...

- 8'X10' Container
- · Reach in cooler
- 3 Compartment Sink
- Hot Table
- Steel Counter
- Soda/Ice Dispenser
- Integral POS Capabilities
- Signage and Logo Wrapping