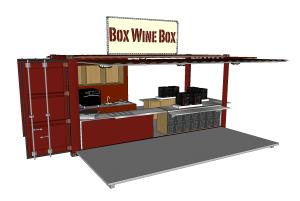

### BOX WINE BOXTM

### Box Footprint Approx. 160 Sq ft. 480 Sq ft. Open Base Price <u>Click Here</u>

Perfect for holding and disposing wine whether in a box or not. Comes with a food service component that will do light meals and appetizers for whatever event you are throwing. Folds up completely to be a mobile unit.

- 8' X 20' Container
- Flip Awnings/Drop Down Deck
- Counters Interior/Removable Exterior
- Three Compartment/Hand Sinks
- Bar Shelving Unit/Glass Rack
- Mp4 Wireless Audio System and 2 Speakers
- Pizza Oven, Evo Grill, Sous Vide (Optional)
- Under Counter Cooler/Dry Storage
- Warm/Cold Holding 4 Compartment Station
- Logo Wrapping & Paint
- Attachable Walk-in cooler (Additional cost)
- Roof Top Signage (Additional cost)