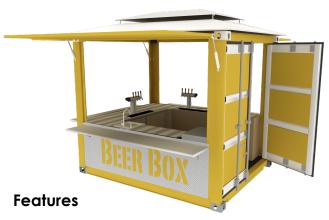

### BEER BOXTM

Box Footprint Approx. 80 Sq ft. Base Price: <u>Click Here</u>

Beat the heat in the Beer Box! The ultimate in beer dispensing. Up to 12 taps can pump out the suds and give your customers a great looking and functional delivery system for your brand. Flip-up windows, stainless steel counters and a make this cool way to dispense beer.

- 8'X10' Container
- Under Counter Storage
- Stainless Steel Counter and Sink
- Lighting and Menu Board
- Electrical hook ups
- Signage and Logo Wrapping
- Bluetooth Stereo System with Speakers
- 4, 8, or 12 Tap Keg System (Varied Cost)
- POS Technology Package (Additional Cost)
- Attachable Walk-in Cooler (Additional Cost)
- Roof (Additional Cost)
- Fan System (Additional Cost)