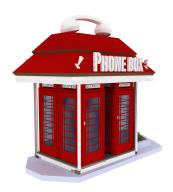

### PHONE BOXTM

# Box Footprint Approx. 80 Sq ft. Base price <u>Click Here</u>

Can't hear your phone or looking for some privacy in a retro way? Phone Box offers a convenient and fun way to charge your phone and have a private phone call at a loud event or concert.

- 8'X10' Container
- Signage and Logo Wrapping
- Wifi capable charging station
- Roof (Additional Cost)