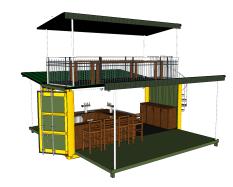

### **EVENT BOXTM**

Box Footprint Approx. 640 Sq ft. Base Price: Click Here

Large event box with an integrated bar. There is room for seating or dance floor, upstairs decks and room for a DJ booth. Bring the party to you or open it up at the beach. Perfect for promotions and festivals.

- (3) 8'X20' Container
- · Reach in Cooler
- Counter and Sink
- · Bar Shelving Unit
- POS Technology Package Included
- Bar System and Under Counter Chiller
- Signage and Logo Wrapping or Paint
- Attachable Walk-in cooler(Additional Cost)