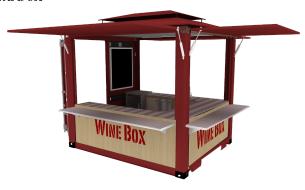

### WINE BOXTM

Box Footprint Approx. 80 Sq ft. Base Price: <u>Click Here</u>

Showcase your winery on the road or at farmers markets with this all in one pop - up Wine Box. Everything you need with bright colors and signage to draw a crowd. Show off your brand in an eco friendly way.

- 8'X10' Container
- Reach in Wine Cooler
- Stainless Steel Counter and Sink
- Under Counter Glass and Wine Storage
- Lighting and Menu Board
- Signage and Logo Wrapping
- POS Technology Package (Additional Cost)
- Attachable Walk-in Cooler (Additional Cost)