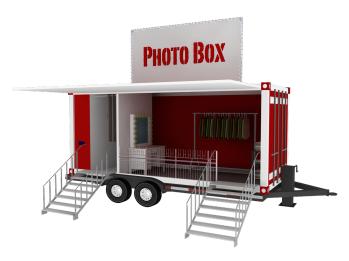

### PHOTO BOXTM

Box Footprint Approx. 160 Sq ft. Base Price: <u>Click Here</u>

The Photo Box is a photo booth on wheels. With attached space for costumes and makeup table for parties or events. Make someone a star! Optional wifi enabled to upload to social media

- 8'X 20' Container
- Optional Trailer/Stairs
- Digital/Auto Photo Booth
- Dressing room
- Make up Table
- POS Technology Package
- Signage and Logo Wrapping