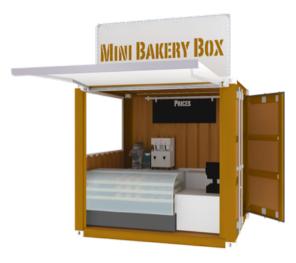

### MINI BAKERY BOXTM

# Box Footprint Approx. 80 Sq ft. Base Price: <u>Click Here</u>

Muffins, cupcakes, and cookies! Oh my! An instant coffee and mini bakery all in one. Easy set up and breakdown. Unique eco friendly branding opportunities. Options: Bagels, Cupcakes, Pretzels...

- 8'X10' Container
- Bakery Display
- · Coffee Maker
- Reach in Cooler
- Counter and Sink
- POS Technology Package
- Signage and Logo Wrapping