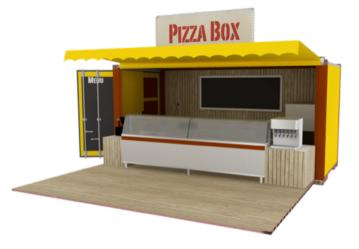

PIZZA BOXTM 20'

# Box Footprint Approx. 320 Sq ft. Price Click Here

Pizzas, calzones or flat breads; you can do them all in this easy ready to bake Pizza Box. This little box comes loaded to dish out all kinds of italian baked treats. A unique delivery 360° marketing system for vending, and profiting faster and easier.

- 8'X20' Container
- Pizza Oven
- Integrated Counter with Cold Storage
- Soda Dispenser
- Reach-In Refrigerator Unit
- Wifi Technology Package
- Signage/Logo Wrapping
- Integral POS Capabilities

This larger scale Pizza Box is perfect for an outdoor restaurant, or for events or as a concession. With two wood fired ovens you can be cranking out the pizzas and flatbreads for lines of hungry customers.