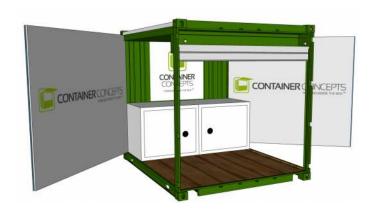

#### A. Cooking Equipment Ready

- One Trip shipping container
- Health code compliant surfaces on walls, floors and ceiling
- Electrical package and/or gas connection
- Plumbing stub out and connection
- Hood and fire suppression system
- Health code compliant 3 comp sink and separate hand sink
- Service door and concession window (tbd)

#### **B. Full Turn Key Equipment Installed (Customizable)**

- One Trip shipping container
- Health code compliant surfaces on walls, floors and ceiling
- Electrical package and/or gas connection
- Plumbing stub out and connections
- Hood and fire suppression system
- Health code compliant 3 comp sink and separate hand sink
- Service door and concession window (tbd)
- Full kitchen equipment package (basic menu) customer equipment list must be provided.