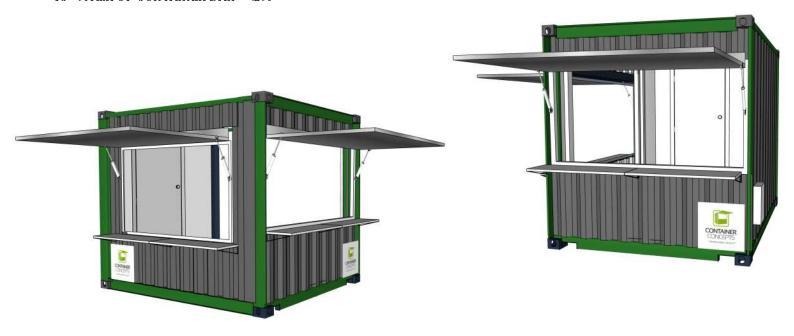

# 10' WALK UP CONTAINER BAR™ 3W

805.252.2701

email: info@conceptinabox.com

website: www.conceptinabox.com

# 10' WALK UP CONTAINER BAR™ 2W

805.252.2701

email: info@conceptinabox.com

website: www.conceptinabox.com

email: info@conceptinabox.com website: www.conceptinabox.com