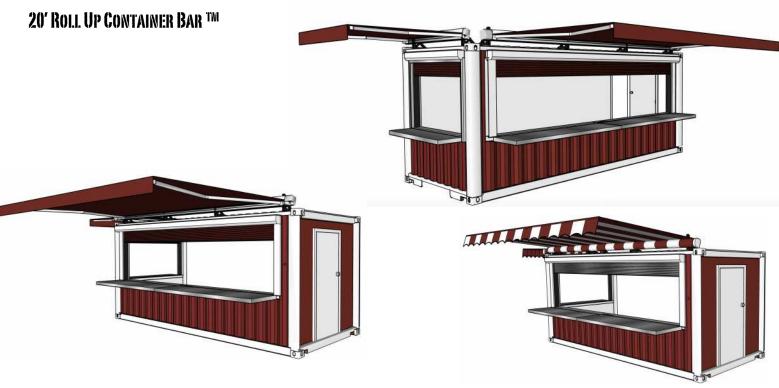

# 40' ROLL UP CONTAINER BAR™ 5W

805.252.2701

email: info@conceptinabox.com

website: www.conceptinabox.com

email: info@conceptinabox.com