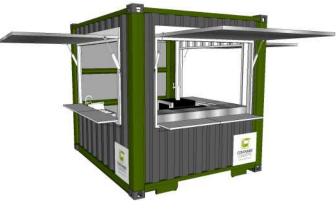

# 10' WALK UP CONTAINER BAR™ 3W

805.252.2701

email: info@conceptinabox.com

website: www.conceptinabox.com

# 10' WALK UP CONTAINER BAR WITH DECKTM 2W

805.252.2701

email: info@conceptinabox.com

website: www.conceptinabox.com

# 10' WALK UP CONTAINER BAR™ 2W

805.252.2701

email: info@conceptinabox.com

website: www.conceptinabox.com

email: info@conceptinabox.com website: www.conceptinabox.com