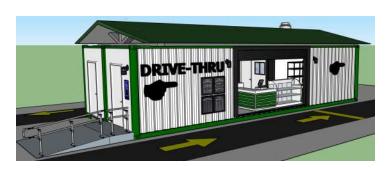

# 20' CONTAINER DRIVE THRU™ NO HOOD

# **DRIVE THRU CONCEPTS**

#### **Features**

20' Food service ready drive thru kitchen for concepts that don't need a hood

20' Storage with 10' walk in cooler

20' Fully equipped ADA Unisex and Single Unisex restroom with storage

805.252.2701