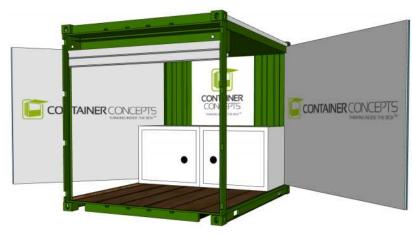

#### A. Cooking Equipment Ready

- One Trip shipping container
- Health code compliant surfaces on walls, floors and ceiling
- Electrical package and/or gas connection
- Plumbing stub out and connection
- Hood and fire suppression system
- Health code compliant 3 comp sink and separate hand sink
- Service door and concession window (tbd)

#### **B. Full Turn Key Equipment Installed (Customizable)**

- One Trip shipping container
- Health code compliant surfaces on walls, floors and ceiling
- Electrical package and/or gas connection
- Plumbing stub out and connections
- Hood and fire suppression system
- Health code compliant 3 comp sink and separate hand sink
- Service door and concession window (tbd)
- Full kitchen equipment package (basic menu) customer equipment list must be provided.