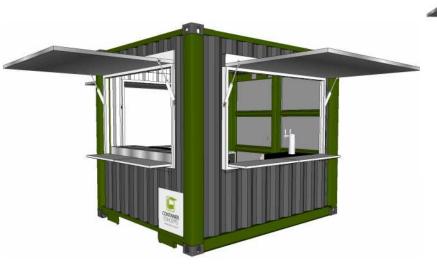

# 10' WALK UP CONTAINER BAR™ 3W

805.252.2701

email: info@conceptinabox.com

website: www.conceptinabox.com

# 10' WALK UP CONTAINER BAR WITH DECKTM 2W

805.252.2701

email: info@conceptinabox.com

website: www.conceptinabox.com

# 10' WALK UP CONTAINER BAR™ 2W

805.252.2701

email: info@conceptinabox.com

website: www.conceptinabox.com

email: info@conceptinabox.com website: www.conceptinabox.com