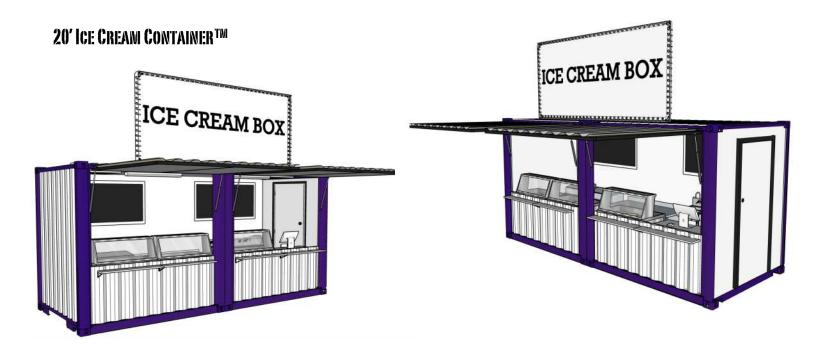

m



# 20' KITCHEN CONTAINERTM BASIC



805.252.2701

email: info@conceptinabox.com



# 20' SIDE OPEN CAFE CONTAINER TM



805,252,2701

email: info@conceptinabox.com

website: www.conceptinabox.com



# 40' KITCHEN CONTAINER TW V1





email: info@conceptinabox.com

website: www.conceptinabox.com



#### 40' KITCHEN CONTAINER TM V2



805,252,2701

email: info@conceptinabox.com

website: www.conceptinabox.com





805,252,2701

email: info@conceptinabox.com



# 30'/40' WALK UP CONTAINER CONCESSION KITCHENTM







805.252.2701

email: info@conceptinabox.com

website: www.conceptinabox.com



# 20' WALK UP SANDWICH CONTAINER™ V1



# 20' WALK UP SANDWICH CONTAINER TW V2





805,252,2701

email: info@conceptinabox.com

website: www.conceptinabox.com





email: info@conceptinabox.com





email: info@conceptinabox.com









MENU

805.252.2701

email: info@conceptinabox.com

website: www.conceptinabox.com



# 20' CONTAINER DRIVE THRU™ NO HOOD

# **DRIVE THRU CONCEPTS**





#### **Features**

20' Food service ready drive thru kitchen for concepts that don't need a hood

20' Storage with 10' walk in cooler

20' Fully equipped ADA Unisex and Single Unisex restroom with storage

805.252.2701

email: info@conceptinabox.com





# 20' CONTAINER DRIVE THRUTM W HOOD





20' Food service ready drive thru kitchen with hood system

20' Storage with 10' walk in cooler

20' Fully equipped ADA Unisex and Single Unisex restroom with storage

805.252.2701

email: info@conceptinabox.com





email: info@conceptinabox.com



# 40' Drive Thru Container C Store/Kitchen<sup>TM</sup>