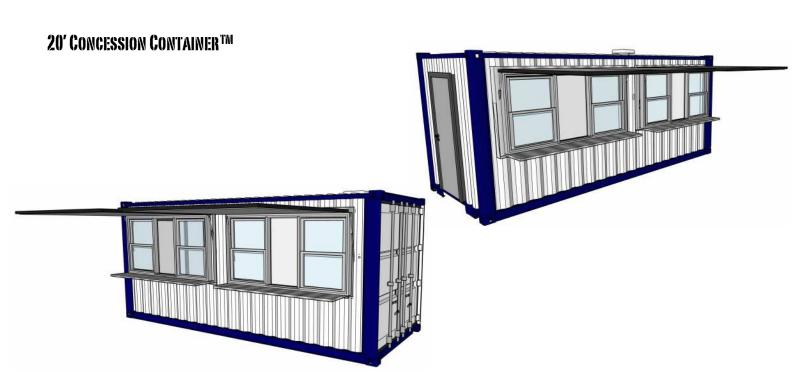

0' TAMALE CONTAINER TM





805.252.2701

email: info@conceptinabox.com website: www.conceptinabox.com



# 10' FRO-YO CONTAINERTM





805,252,2701

email: info@conceptinabox.com



# 10' CONTAINER KITCHENTM V1





805.252.2701

email: info@conceptinabox.com website: www.conceptinabox.com



# 10' CONTAINER KITCHEN<sup>TM</sup> V2





805.252.2701

email: info@conceptinabox.com



# 20' KITCHEN CONTAINERTM BASIC



805.252.2701

email: info@conceptinabox.com



# 20' SIDE OPEN CAFE CONTAINER TM



805,252,2701

email: info@conceptinabox.com

website: www.conceptinabox.com



# 40' KITCHEN CONTAINER TW V1





email: info@conceptinabox.com

website: www.conceptinabox.com



#### 40' KITCHEN CONTAINER TM V2



805,252,2701

email: info@conceptinabox.com

website: www.conceptinabox.com





805,252,2701

email: info@conceptinabox.com



# 30'/40' WALK UP CONTAINER CONCESSION KITCHENTM







805.252.2701

email: info@conceptinabox.com

website: www.conceptinabox.com



# 20' WALK UP SANDWICH CONTAINER™ V1



# 20' WALK UP SANDWICH CONTAINER TW V2





805,252,2701

email: info@conceptinabox.com

website: www.conceptinabox.com





email: info@conceptinabox.com





email: info@conceptinabox.com









MENU

805.252.2701

email: info@conceptinabox.com

website: www.conceptinabox.com



# 20' CONTAINER DRIVE THRU™ NO HOOD

# **DRIVE THRU CONCEPTS**





#### **Features**

20' Food service ready drive thru kitchen for concepts that don't need a hood

20' Storage with 10' walk in cooler

20' Fully equipped ADA Unisex and Single Unisex restroom with storage

805.252.2701

emai