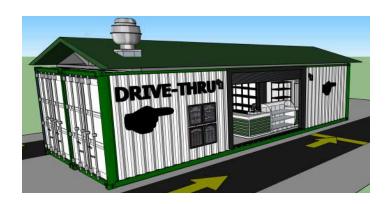

# 20' CONTAINER DRIVE THRU™ NO HOOD

# **DRIVE THRU CONCEPTS**

#### **Features**

20' Food service ready drive thru kitchen for concepts that don't need a hood

20' Storage with 10' walk in cooler

20' Fully equipped ADA Unisex and Single Unisex restroom with storage

805.252.2701

email: info@conceptinabox.com